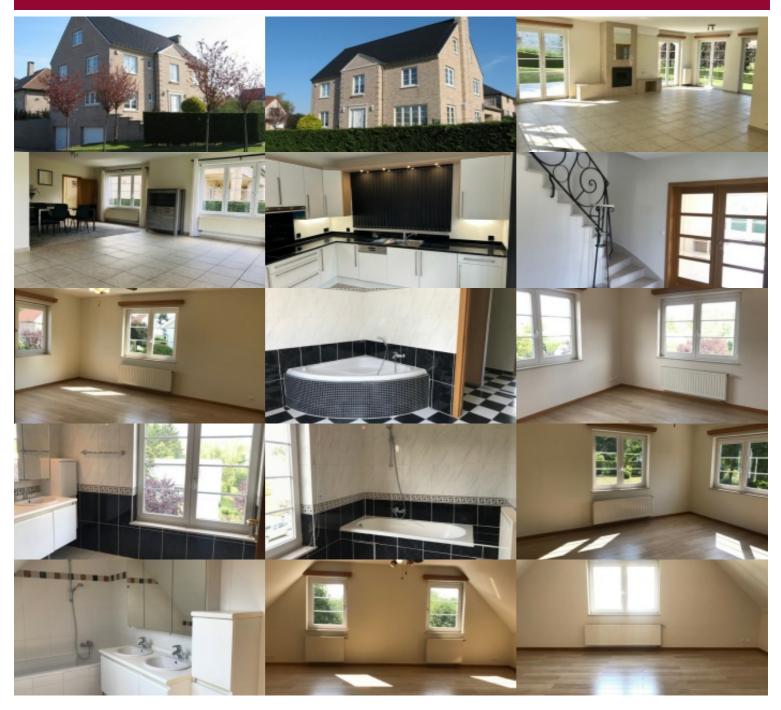

6

3

You will enjoy easy access to schools, shops, public transportation (bus, train station), as well as the ring road and major highways. Situated on an 8-acre plot, the house offers approximately 550 m<sup>2</sup> of living space. It features a vast 100 m<sup>2</sup> terrace and a fully fenced garden, perfect for enjoying sunny days in complete privacy. The ground floor offers a spacious entrance hall, a bright 65 m<sup>2</sup> living room with an open fireplace, an office or TV room, a fully equipped kitchen with a breakfast nook, a laundry room, and a guest toilet with a washbasin. On the first floor, you will find a beautiful master suite with a custom-made dressing room and private bathroom (bathtub, shower, and toilet), as well as three additional large bedrooms, a second bathroom, and a separate toilet. The second floor offers two additional spacious bedrooms, a third bathroom, and a separate toilet. The basement includes a second laundry room, the boiler room, two storage cellars, and a garage that can accommodate up to five vehicles (with automatic doors), complemented by several outdoor parking spaces. The house is fully equipped with lighting.