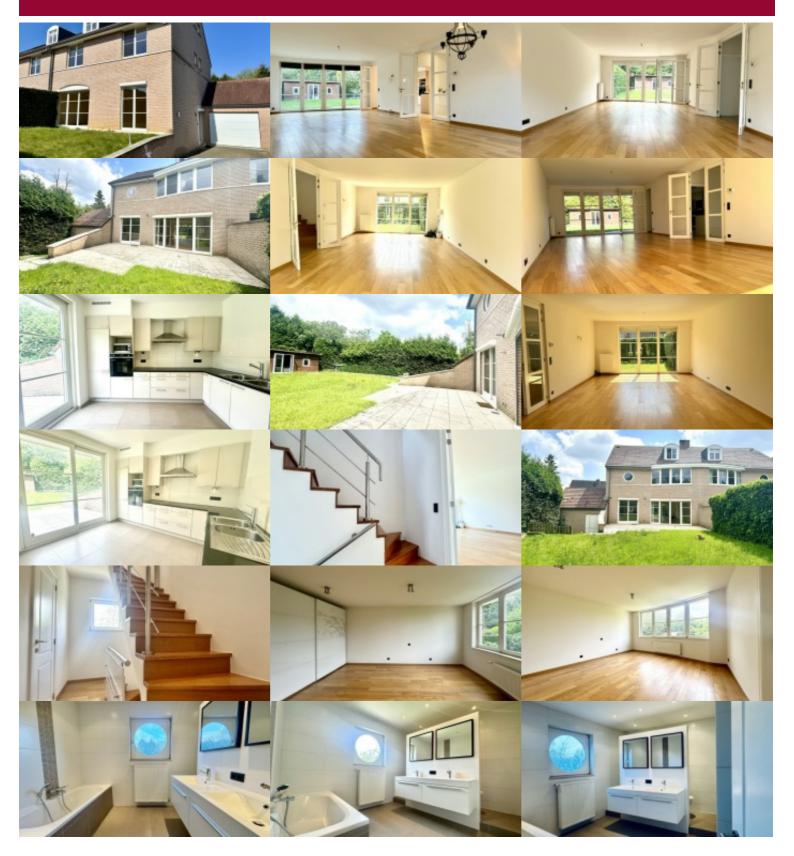

#### EXCLUSIVELY at Victoire-Junot:

Waterloo, Versailles district, in a green and quiet enclosure beautiful and spacious contemporary villa 3 facades of +- 250 m² built in 2009 located on a plot of 7 and a half ares with a beautiful garden of 5 ares and a terrace of  $+-45 \text{ m}^2$ . The house consists of an entrance hall, beautiful receptions, a large living room with access to terrace and garden, beautiful separate hyper equipped kitchen, 5 bedrooms, 2 bathrooms, laundry room, small cellar, garage, parking. Ideal for people looking for space and calm. Excellent EPB: B

#### GENERAL

| Туре           | house            |
|----------------|------------------|
| Price          | € 2.950          |
| Land surface   | 750 m²           |
| Bedrooms       | 5                |
| Garages        | 1                |
| Available      | onmiddellijk     |
| State          | very good state  |
| Facades        | 3                |
| Toilets        | 3                |
| Heating (type) | individual       |
| Neighborhood   | residential area |
| Double glass   | ~                |

| City              | Waterloo           |
|-------------------|--------------------|
| Living surface    | 250 m²             |
| Terrace surface   | 45 m²              |
| Bathrooms         | 2                  |
| Floors            | 2                  |
| Construction year | 2009               |
| Garden surface    | 500 m²             |
| Kitchen (type)    | hyper equipped     |
| Laundry room      | ~                  |
| Heating           | gas (centr. heat.) |
| Neighborhood      | villa              |
| PEB               | 155 kW/m²          |
| PEB category      | В                  |