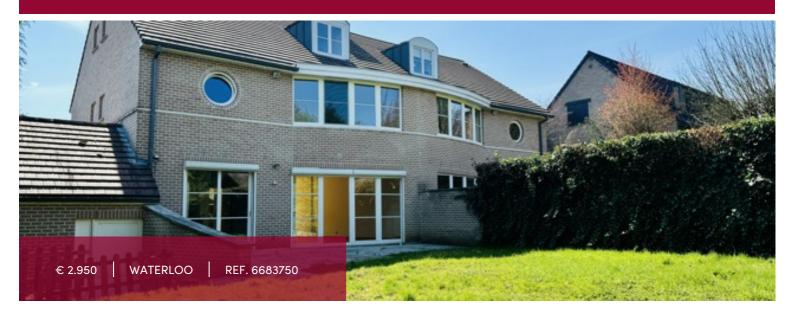

## House at Waterloo

9 1410 Waterloo

#### EXCLUSIVELY at Victoire-Junot:

Waterloo, Versailles district, in a green and quiet enclosure beautiful and spacious contemporary villa 3 facades of +- 250 m² built in 2009 located on a plot of 7 and a half ares with a beautiful garden of 5 ares and a terrace of  $+-45 \text{ m}^2$ . The house consists of an entrance hall, beautiful receptions, a large living room with access to terrace and garden, beautiful separate hyper equipped kitchen, 5 bedrooms, 2 bathrooms, laundry room, small cellar, garage, parking. Ideal for people looking for space and calm. Excellent EPB: B

#### GENERAL

| Туре           | house            |
|----------------|------------------|
| Price          | € 2.950          |
| Land surface   | 750 m²           |
| Bedrooms       | 5                |
| Garages        | 1                |
| Available      | onmiddellijk     |
| State          | very good state  |
| Facades        | 3                |
| Toilets        | 3                |
| Heating (type) | individual       |
| Neighborhood   | residential area |
| Double glass   | ~                |

| City              | Waterloo           |
|-------------------|--------------------|
| Living surface    | 250 m²             |
| Terrace surface   | 45 m²              |
| Bathrooms         | 2                  |
| Floors            | 2                  |
| Construction year | 2009               |
| Garden surface    | 500 m²             |
| Kitchen (type)    | hyper equipped     |
| Laundry room      | ~                  |
| Heating           | gas (centr. heat.) |
| Neighborhood      | villa              |
| PEB               | 155 kW/m²          |
| PEB category      | В                  |