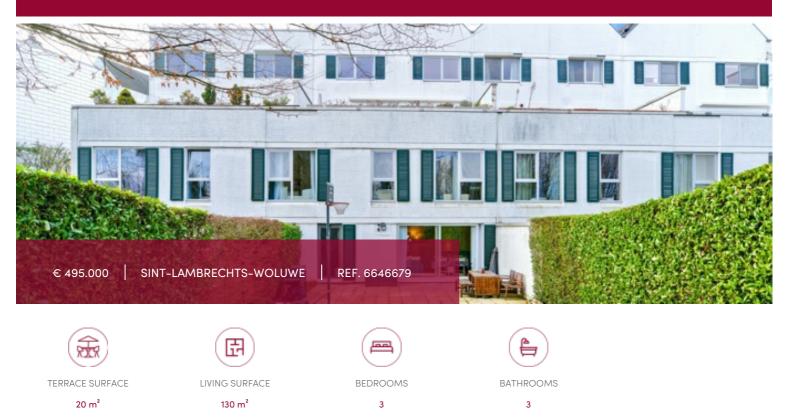

## Nearby Woluwe Shopping center: very nice garden apartment

## 1200 Sint-Lambrechts-Woluwe

Woluwe-Saint-Lambert : Located close to numerous amenities, discover this bright duplex apartment with an east-facing garden. On the ground floor, this property offers an entrance hall with a cloakroom and guest toilet, a living room (±30sqm) with access to the garden, and a fully equipped kitchen with a breakfast area.

The upper floor consists of a night hall, three bedrooms (±14,12,10sqm), a shower room, a bathroom, and a separate toilet.

The apartment also includes a cellar and is sold with two underground parking spaces.

Well-served by public transport and close to Woluwe Shopping Center. Compliant electrical installation – EPC D+.