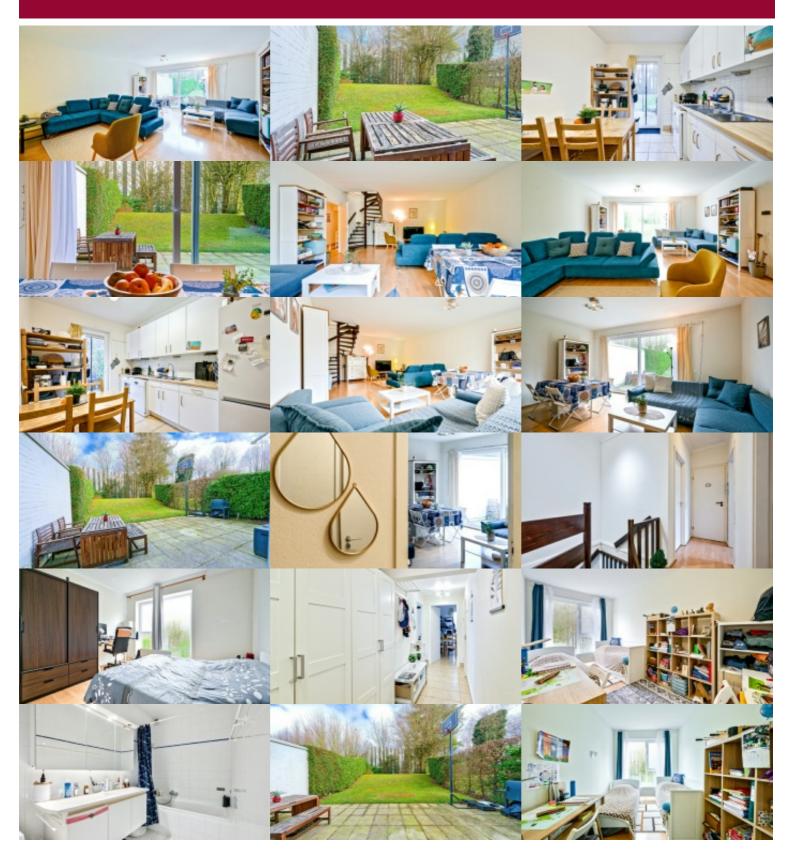

## 1200 Sint-Lambrechts-Woluwe

Woluwe-Saint-Lambert : Located close to numerous amenities, discover this bright duplex apartment with an east-facing garden. On the ground floor, this property offers an entrance hall with a cloakroom and guest toilet, a living room (±30sqm) with access to the garden, and a fully equipped kitchen with a breakfast area.

The upper floor consists of a night hall, three bedrooms (±14,12,10sqm), a shower room, a bathroom, and a separate toilet.

The apartment also includes a cellar and is sold with two underground parking spaces.