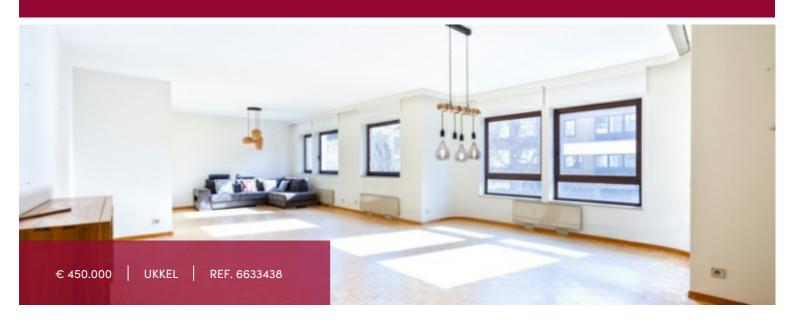

# 4-bedroom apartment, ±178m², parking place

Merlo neighborhood, apartment located on the 1st floor out of 4, offering a living area of  $\pm$  170m² and a gross area of  $\pm$  178m². It has 4 bedrooms, currently arranged as 3. The apartment features a  $\pm$  10m² south-facing terrace. It includes a spacious living room with excellent natural light, a recent fully equipped kitchen, 3 bedrooms, 2 bathrooms, and a laundry room. Basement. Parking space available for  $\in$  30,000. EPC G.

#### **GENERAL**

| Туре              | flat                     |
|-------------------|--------------------------|
| Price             | € 450.000                |
| Terrace surface   | 10 m²                    |
| Bathrooms         | 1                        |
| Parkings (indoor) | 1                        |
| Floors            | 4                        |
| Construction year | 1988                     |
| Facades           | 3                        |
| Toilets           | 2                        |
| Heating (type)    | individual               |
| Neighborhood      | central                  |
| Elevator          | <b>~</b>                 |
| PEB               | 605 kW/m²                |
| EPC code          | 20240605-0000681275-01-6 |

| City           | Ukkel             |
|----------------|-------------------|
| Living surface | 170 m²            |
| Bedrooms       | 4                 |
| Shower rooms   | 1                 |
| Floor          | 1                 |
| Available      | vanaf akte        |
| State          | good state        |
| Kitchen (type) | US hyper equipped |
| Laundry room   | <b>✓</b>          |
| Heating        | electrical        |
| Cellar         | <b>✓</b>          |
| Double glass   | <b>✓</b>          |
| PEB category   | G                 |
|                |                   |