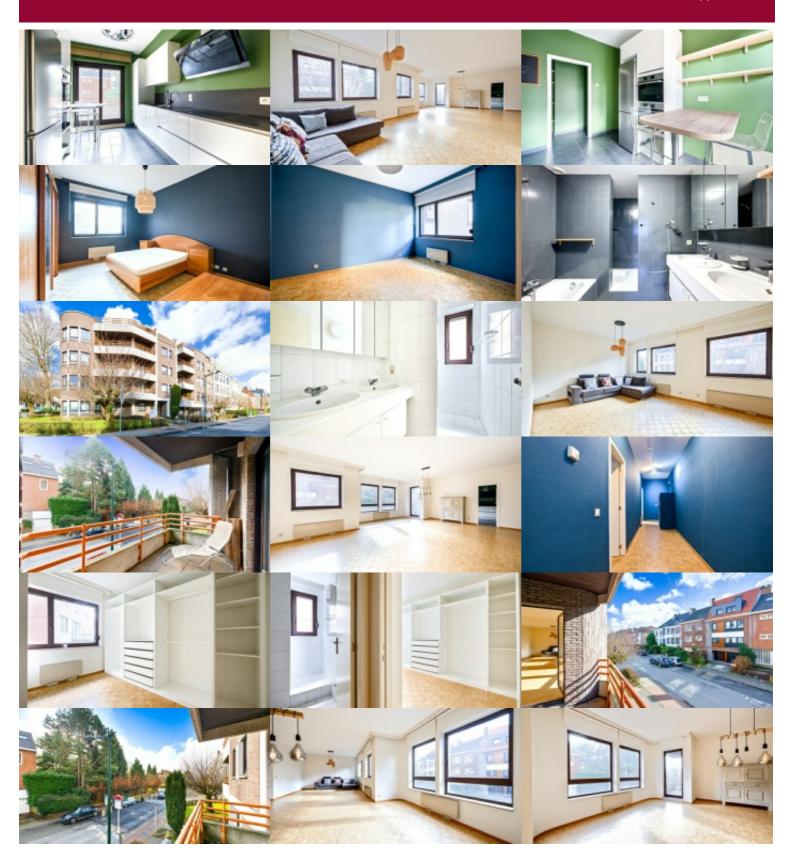

# 4-bedroom apartment, ±178m², parking place

Merlo neighborhood, apartment located on the 1st floor out of 4, offering a living area of  $\pm$  170m² and a gross area of  $\pm$  178m². It has 4 bedrooms, currently arranged as 3. The apartment features a  $\pm$  10m² south-facing terrace. It includes a spacious living room with excellent natural light, a recent fully equipped kitchen, 3 bedrooms, 2 bathrooms, and a laundry room. Basement. Parking space available for  $\in$  30,000. EPC G.

#### **GENERAL**

| Туре              | flat                     |
|-------------------|--------------------------|
| Price             | € 450.000                |
| Terrace surface   | 10 m²                    |
| Bathrooms         | 1                        |
| Parkings (indoor) | 1                        |
| Floors            | 4                        |
| Construction year | 1988                     |
| Facades           | 3                        |
| Toilets           | 2                        |
| Heating (type)    | individual               |
| Neighborhood      | central                  |
| Elevator          | <b>~</b>                 |
| PEB               | 605 kW/m²                |
| EPC code          | 20240605-0000681275-01-6 |

| City           | Ukkel             |
|----------------|-------------------|
| Living surface | 170 m²            |
| Bedrooms       | 4                 |
| Shower rooms   | 1                 |
| Floor          | 1                 |
| Available      | vanaf akte        |
| State          | good state        |
| Kitchen (type) | US hyper equipped |
| Laundry room   | <b>✓</b>          |
| Heating        | electrical        |
| Cellar         | <b>✓</b>          |
| Double glass   | <b>✓</b>          |
| PEB category   | G                 |
|                |                   |