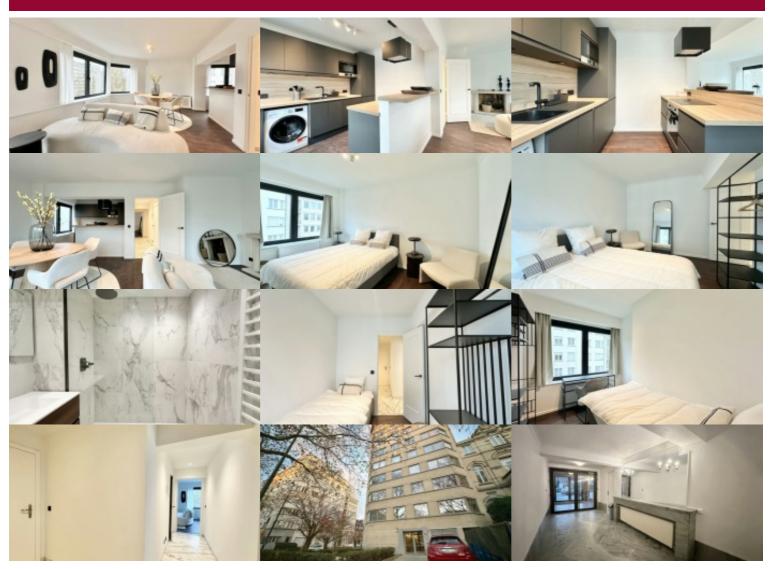

#### Boulevard Brand Whitlock 140/B7, 1200 Sint-Lambrechts-Woluwe

2

Montgomery – Ideally located on the prestigious Brand Whitlock Boulevard, a stone's throw from shops and public transport, this exceptional 81 m<sup>2</sup> fully renovated and fully furnished apartment combines modern comfort with sleek design. Nestled on the fifth floor of a luxury building, it offers a spacious 23 m<sup>2</sup> living room with a fully-equipped open kitchen, a large, bright 15 m<sup>2</sup> bedroom and a second bedroom that could be used as a child's bedroom or office. A shower room and separate toilet complete the apartment. The apartment has a cellar, double-glazed windows and is available for first-time rental after renovation. Residents have access to a bicycle room and a garbage can area. Company lease possible. Monthly charges: €200 (provision for heating, hot and cold water, and maintenance of common areas). PEB : C. A unique opportunity in a highly sought-after neighborhood. Further information: www.victoire.be – Tel: 02 375 10 10.