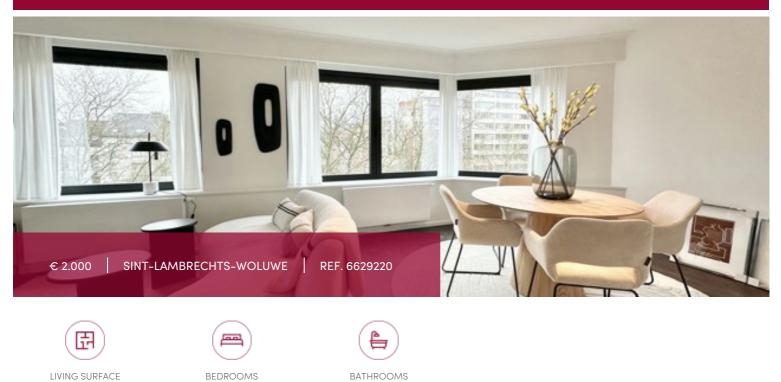

#### Boulevard Brand Whitlock 140/B7, 1200 Sint-Lambrechts-Woluwe

2

Montgomery – Ideally located on the prestigious Brand Whitlock Boulevard, a stone's throw from shops and public transport, this exceptional 81 m<sup>2</sup> fully renovated and fully furnished apartment combines modern comfort with sleek design. Nestled on the fifth floor of a luxury building, it offers a spacious 23 m<sup>2</sup> living room with a fully-equipped open kitchen, a large, bright 15 m<sup>2</sup> bedroom and a second bedroom that could be used as a child's bedroom or office. A shower room and separate toilet complete the apartment. The apartment has a cellar, double-glazed windows and is available for first-time rental after renovation. Residents have access to a bicycle room and a garbage can area. Company lease possible. Monthly charges: €200 (provision for heating, hot and cold water, and maintenance of common areas). PEB : C. A unique opportunity in a highly sought-after neighborhood. Further information: www.victoire.be – Tel: 02 375 10 10.

| City              | Sint-Lambrechts-Woluwe     |
|-------------------|----------------------------|
| Living surface    | 81 m <sup>2</sup>          |
| Bathrooms         | 1                          |
| Floors            | 8                          |
| Available         | mits inachtneming huurders |
| Construction year | 1968                       |
| Facades           | 2                          |
| Toilets           | 1                          |
| Heating (type)    | collective                 |
| Heating           | gas                        |
| Neighborhood      | Free sight                 |
| Double glass      | ~                          |