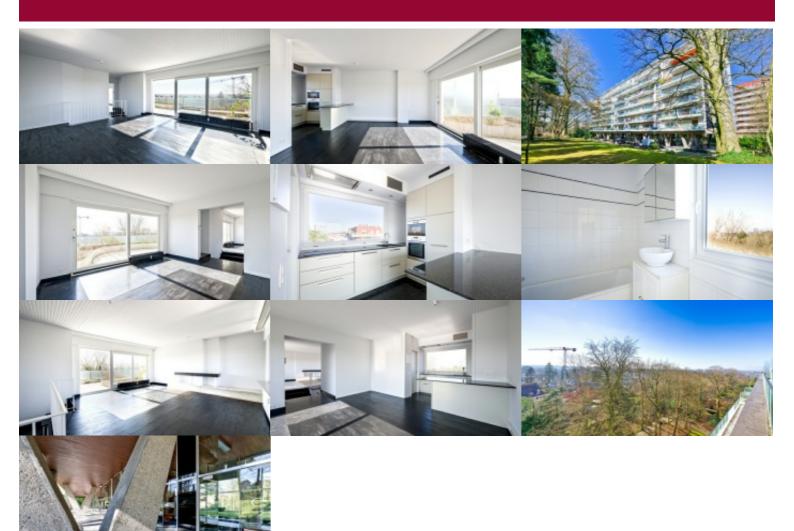

A truly exceptional location for this magnificent penthouse of  $\pm$  84m² + 70m² of south-facing terraces, situated in a building designed by the renowned architect Jasinski. Offering a breathtaking view, it consists of a spacious living room with a sleeping area, a bright dining room with an open kitchen, and a bathroom. All rooms have access to the fabulous terrace. This exceptional property will delight aesthetes in search of a pied-à-terre in an iconic building. Cellar and double parking space ( $\pm$ 60,000). PEB F.