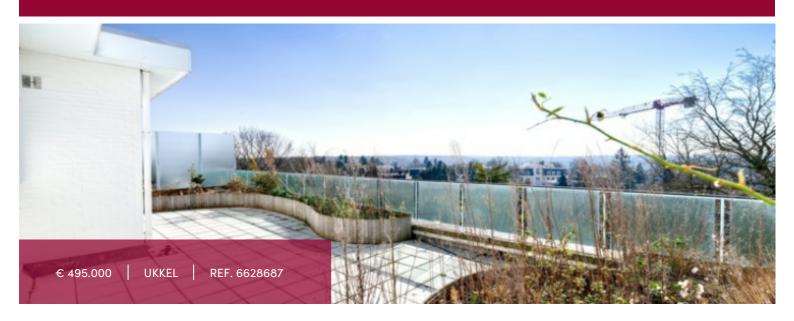

TERRACE SURFACE

70 m<sup>2</sup>

LIVING SURFACE

84 m²

BEDROOMS

BATHROOMS

1

Exceptional penthouse of  $\pm$  84m² + 70m² of south-facing terraces offering a breathtaking view.

A truly exceptional location for this magnificent penthouse of  $\pm$  84m² + 70m² of south-facing terraces, situated in a building designed by the renowned architect Jasinski. Offering a breathtaking view, it consists of a spacious living room with a sleeping area, a bright dining room with an open kitchen, and a bathroom. All rooms have access to the fabulous terrace. This exceptional property will delight aesthetes in search of a pied-à-terre in an iconic building. Cellar and double parking space ( $\pm$ 60,000). PEB F.