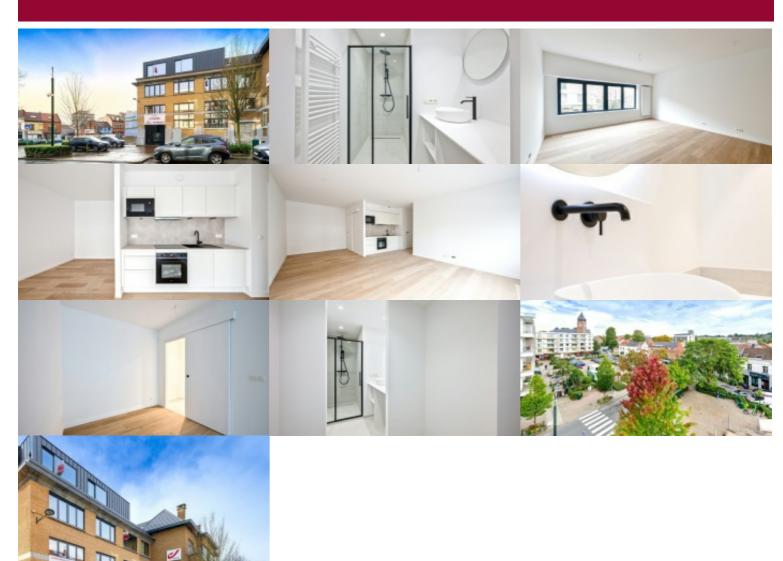

### Avenue Charles Thielemans 22-24, 1150 Sint-Pieters-Woluwe

The "POST" project, located avenue Charles Thielemans 22-24 in Woluwe-St-Pierre, is an existing building divided into NEW 13 units. Victoire introduces you this STUDIO of 47 sqm . Entrance hall with closets - Beautiful living space with super equipped open kitchen and breakfast area. Sleeping corner with bathroom (washbasin, WC and bath).

The building is totally rebuilt, keeping a fine balance between the original and contemporary architecture of the property. The project is splendid, and in total harmony with a nowadays aesthetic and the desired sustainable construction standards (carbon offsetting, use of rainwater, solar panels to supply electricity to the common areas) - PEB B.

The basement also includes cellars (here n°, included in the price) and spaces reserved for utilities (garbage cans and meters). This project is located in the welcoming and pleasant WSP Cultural Center district, within walking distance of all amenities (excellent schools, accessible roads, quality shops (Rob for gourmets), excellent restaurants, etc.). Sale subject to VAT. Delivery is already scheduled for February 2025.