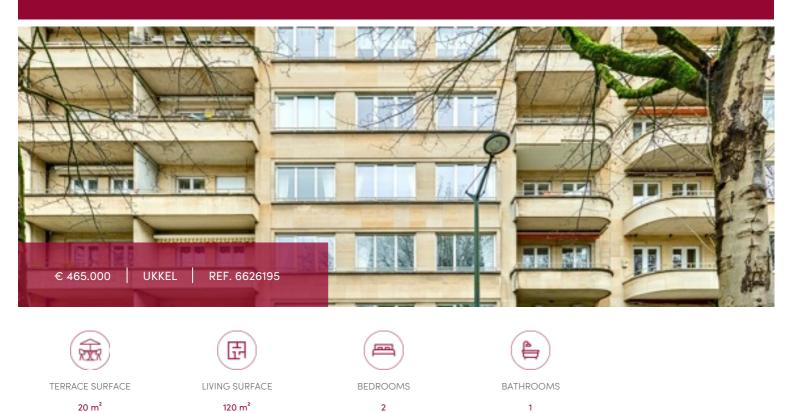

# Messidor : excellent 2-bedroom apartment + terrace

Benefiting from an ideal location close to all amenities, an excellent apartment with a surface area of  $\pm 120m^2$ , featuring 3 terraces. The apartment is arranged as follows: Entrance hall with cloakroom, spacious living areas with access to the terrace, separate kitchen with access to a terrace, night hall leading to 2 bedrooms ( $15m^2$  and  $12m^2$ ) with a terrace, bathroom, separate toilet, and laundry room, basement. EPC E. Rental obligation to be respected.

### GENERAL

| Туре              | flat       |  |  |
|-------------------|------------|--|--|
| Price             | € 465.000  |  |  |
| Terrace surface   | 20 m²      |  |  |
| Bathrooms         | 1          |  |  |
| Floors            | 7          |  |  |
| Construction year | 1956       |  |  |
| Facades           | 2          |  |  |
| Toilets           | 2          |  |  |
| Heating (type)    | individual |  |  |
| Neighborhood      | central    |  |  |
| Cellar            | ~          |  |  |
| Double glass      | ~          |  |  |
|                   |            |  |  |

| City           | Ukkel                      |  |  |
|----------------|----------------------------|--|--|
| Living surface | 120 m <sup>2</sup>         |  |  |
| Bedrooms       | 2                          |  |  |
| Floor          | 1                          |  |  |
| Available      | mits inachtneming huurders |  |  |
| State          | good state                 |  |  |
| Kitchen (type) | fully fitted               |  |  |
| Laundry room   | ~                          |  |  |
| Heating        | condensation               |  |  |
| Neighborhood   | woods                      |  |  |
| Elevator       | ~                          |  |  |
| PEB            | 218 kW/m²                  |  |  |
| PEB category   | E                          |  |  |