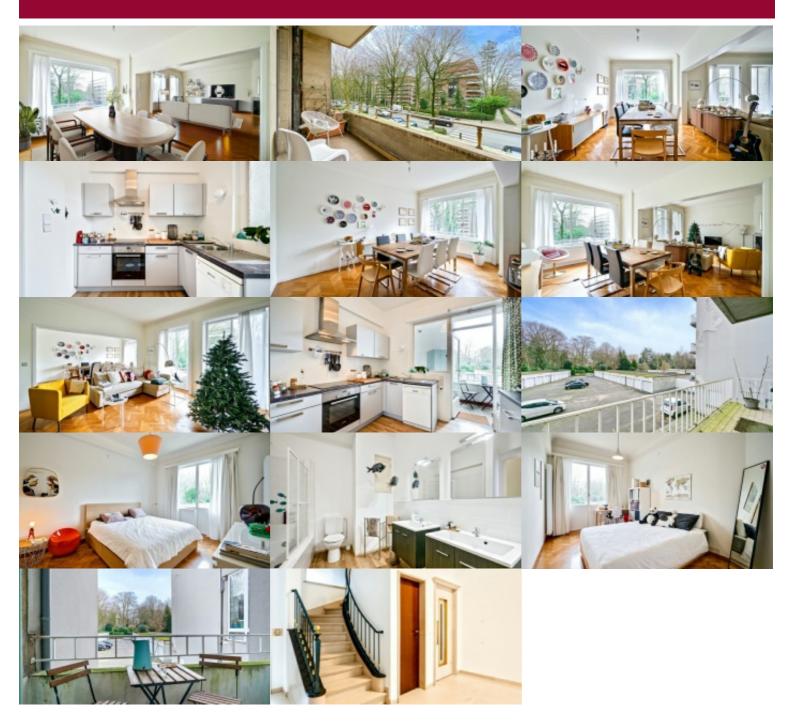

# Messidor : excellent 2-bedroom apartment + terrace

Benefiting from an ideal location close to all amenities, an excellent apartment with a surface area of  $\pm 120m^2$ , featuring 3 terraces. The apartment is arranged as follows: Entrance hall with cloakroom, spacious living areas with access to the terrace, separate kitchen with access to a terrace, night hall leading to 2 bedrooms ( $15m^2$  and  $12m^2$ ) with a terrace, bathroom, separate toilet, and laundry room, basement. EPC E. Rental obligation to be respected.