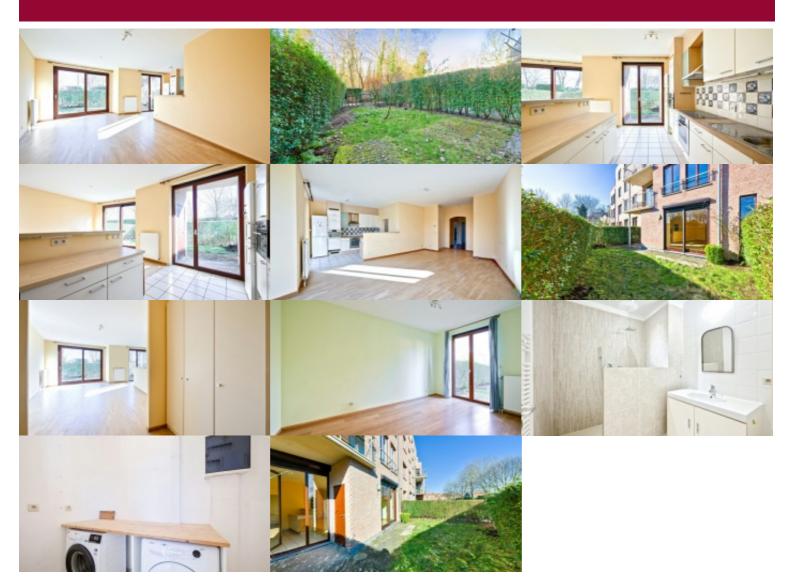

#### IN OPTION !!!

Excellent location for this ground-floor apartment with front and rear gardens facing east and west, situated in an inner block. Within walking distance of shops, public transport, and Dumon Square. It features bright living areas, an open kitchen, a laundry room, 2 bedrooms, and a shower room. Electric shutters throughout. Electrical inspection compliant with regulations. Mandatory parking space available for €30,000.