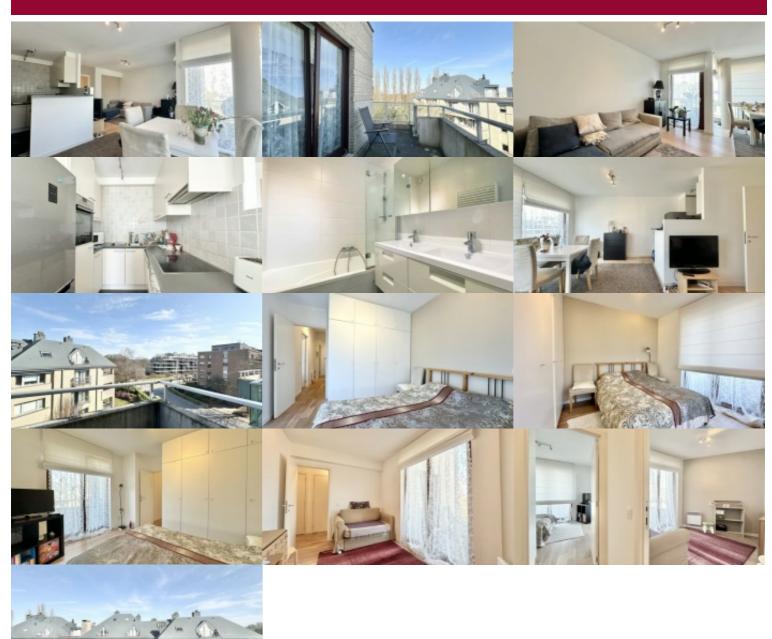

### Rue Konkel 220, 1200 Sint-Lambrechts-Woluwe

Woluwe-Saint-Lambert, close to transport, local shops and all amenities, beautiful  $85 \text{ m}^2$  apartment on the 4th floor. It comprises an entrance hall with cupboards, a bright living room with a super-equipped kitchen, a terrace, a separate toilet, a bathroom, two bedrooms, one of which has plenty of cupboards, a second terrace accessible via the two bedrooms and a cellar. Indoor parking available for  $\leq 90$ .

#### GENERAL

| flat                       | Туре            |
|----------------------------|-----------------|
| € 1.380                    | Price           |
| 8 m²                       | Terrace surface |
| 1                          | Bathrooms       |
| 4                          | Floor           |
| mits inachtneming huurders | Available       |
| very good state            | State           |
| hyper equipped             | Kitchen (type)  |
| <b>~</b>                   | Laundry room    |
| city                       | Neighborhood    |
| <b>~</b>                   | Cellar          |
| ./                         | Double glass    |

| City              | Sint-Lambrechts-Woluwe |  |  |
|-------------------|------------------------|--|--|
| Living surface    | 85 m²                  |  |  |
| Bedrooms          | 2                      |  |  |
| Parkings (indoor) | 1                      |  |  |
| Floors            | 5                      |  |  |
| Construction year | 2000                   |  |  |
| Facades           | 2                      |  |  |
| Toilets           | 1                      |  |  |
| Heating (type)    | individual             |  |  |
| Heating           | electrical             |  |  |
| Neighborhood      | quiet                  |  |  |
| Elevator          | ~                      |  |  |
| PEB               | 331 kW/m²              |  |  |
| PEB category      | F                      |  |  |