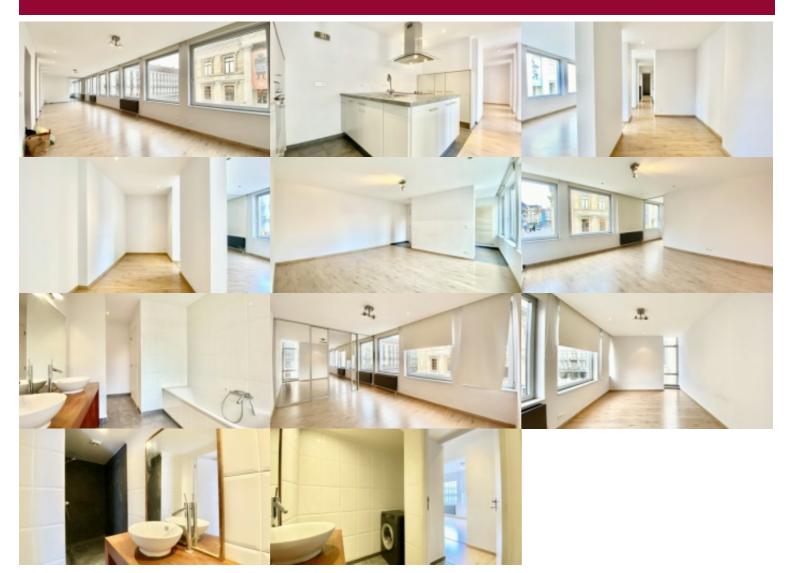

# Rue du Midi 2, 1000 Brussel

Located in the center of Brussels, 141 m<sup>2</sup> 2-bedroom apartment nestled in the heart of a sought-after neighborhood. It comprises an entrance hall with guest toilet, a spacious, luminous living room (43 m²), a large, fully-equipped open-plan kitchen, 2 spacious bedrooms (21 m² and 16 m²), a bathroom, a shower room with washing machine and an office (9 m²).

#### GENERAL

| Туре                            | flat            | City                                      | Brussel    |
|---------------------------------|-----------------|-------------------------------------------|------------|
| Price                           | € 1.600         | Living surface                            | 141 m²     |
| Bedrooms                        | 2               | Bathrooms                                 | 2          |
| Floor                           | 2               | Floors                                    | 5          |
| Available                       | onmiddellijk    | Construction year                         | 1970       |
| State                           | very good state | Facades                                   | 2          |
| Kitchen (type)                  | hyper equipped  | Office                                    | ~          |
| Office area                     | 9 m²            | Toilets                                   | 2          |
| Laundry room                    | <b>✓</b>        | Heating (type)                            | individual |
|                                 |                 | Heating                                   | gas        |
| Neighborhood                    | quiet           | Neighborhood                              | central    |
| Cellar                          | <u> </u>        | Elevator                                  | <b>~</b>   |
| Double glass                    | <u> </u>        | PEB                                       | 153 kW/m²  |
|                                 |                 | PEB category                              | D          |
| EPC code                        | 20220309        |                                           |            |
| MANDATORY INFO                  |                 |                                           |            |
| Building permit Not announced   |                 | Summons and recovery claim  Not announced |            |
| Urban destination Not announced |                 | Pre-emption right Not announced           |            |