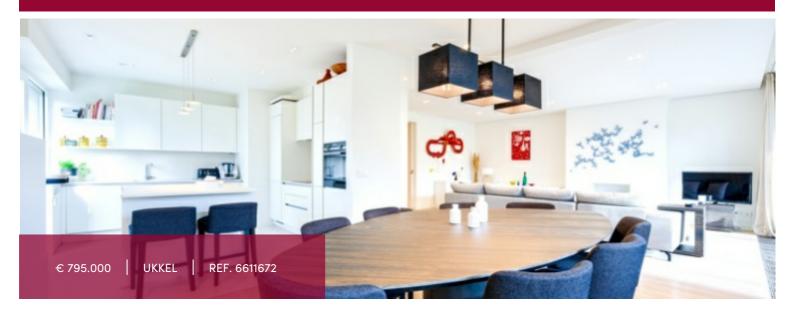

# Superb 3-bedroom apartment in the heart of a park

UCCLE: Cavell - Superb three-bedroom apartment with a large south-facing terrace, located on the 1st floor of a prestigious building with an elevator, surrounded by a magnificent wooded park. The apartment has a surface area of approximately 145m² + 18m² south-facing terrace and was completely renovated in 2019 with high-quality materials. It offers: Entrance hall, cloakroom, guest toilet, spacious living room with parquet flooring and access to the terrace, dining room, fully equipped open kitchen, laundry area. Night hall with separate toilet, built-in storage, master suite with dressing room and bathroom (bathtub, sink, and toilet), two bedrooms with CAMBER wardrobes, shower room. Cellar, attic space, garage space. Concierge. PEB C.