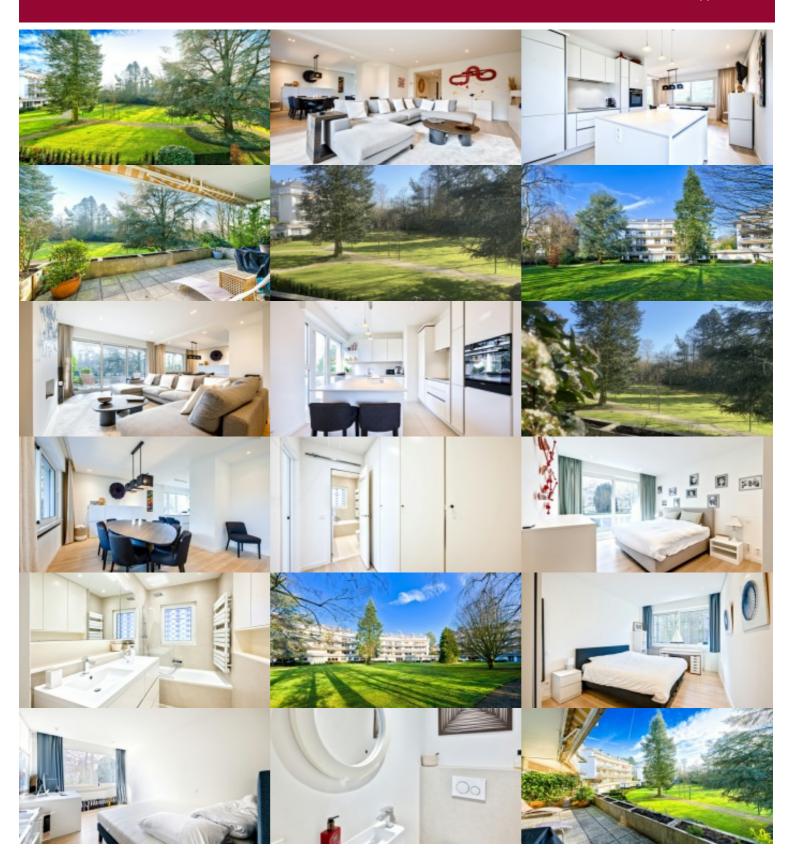

# Superb 3-bedroom apartment in the heart of a park

UCCLE: Cavell - Superb three-bedroom apartment with a large south-facing terrace, located on the 1st floor of a prestigious building with an elevator, surrounded by a magnificent wooded park. The apartment has a surface area of approximately 145m² + 18m² south-facing terrace and was completely renovated in 2019 with high-quality materials. It offers: Entrance hall, cloakroom, guest toilet, spacious living room with parquet flooring and access to the terrace, dining room, fully equipped open kitchen, laundry area. Night hall with separate toilet, built-in storage, master suite with dressing room and bathroom (bathtub, sink, and toilet), two bedrooms with CAMBER wardrobes, shower room. Cellar, attic space, garage space. Concierge. PEB C.