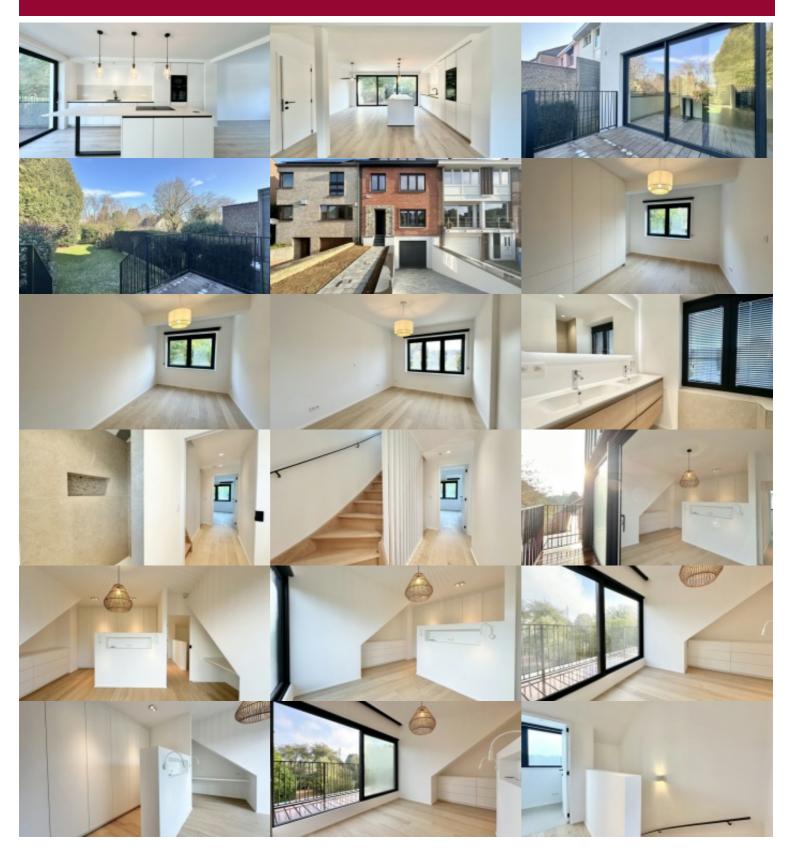

# House at Wezembeek-Oppem

Avenue des Ducs 88, 1970 Wezembeek-Oppem

Come and discover this magnificent, fully renovated house, combining comfort and modernity, nestled in a quiet, residential area. The 220m² house is distributed over three floors. On the ground floor, a superb, fully-equipped open-plan kitchen opens onto a bright dining room and a spacious living room, ideal for socialising. The room opens onto a lovely rear terrace and a large garden. On the first floor you will find 3 beautiful bedrooms, two of which have bespoke wardrobes, and a shower room. The top floor is reserved for a master suite with dressing room, private terrace and en suite bathroom. You'll also appreciate the multi-purpose room in the basement, the laundry room and the large, sunny south-west-facing garden, perfect for enjoying the sunny days. A real must-see! PEB: A . Available immediately.