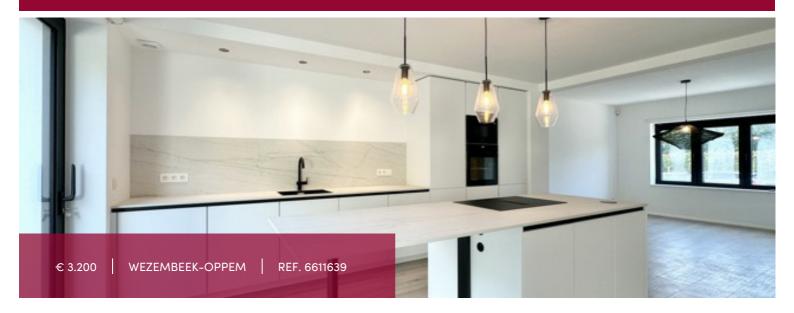

# House at Wezembeek-Oppem

Avenue des Ducs 88, 1970 Wezembeek-Oppem

Come and discover this magnificent, fully renovated house, combining comfort and modernity, nestled in a quiet, residential area. The 220m² house is distributed over three floors. On the ground floor, a superb, fully-equipped open-plan kitchen opens onto a bright dining room and a spacious living room, ideal for socialising. The room opens onto a lovely rear terrace and a large garden. On the first floor you will find 3 beautiful bedrooms, two of which have bespoke wardrobes, and a shower room. The top floor is reserved for a master suite with dressing room, private terrace and en suite bathroom. You'll also appreciate the multi-purpose room in the basement, the laundry room and the large, sunny south-west-facing garden, perfect for enjoying the sunny days. A real must-see! PEB: A . Available immediately.

### GENERAL

| Туре            | house             |
|-----------------|-------------------|
| Price           | € 3.200           |
| Terrace surface | 10 m²             |
| Bathrooms       | 1                 |
| Garages         | 1                 |
| Floors          | 3                 |
| State           | renovated         |
| Kitchen (type)  | US hyper equipped |
| Office area     | 26 m²             |
| Laundry room    | <b>✓</b>          |
| Neighborhood    | residential area  |
| Cellar          | <b>✓</b>          |
| PEB             | 23 kW/m²          |
|                 |                   |