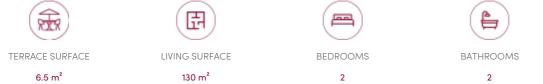

## GENERAL

| Туре            | flat               |
|-----------------|--------------------|
| Price           | € 527.500          |
| Terrace surface | 6.5 m <sup>2</sup> |
| Bathrooms       | 2                  |
| Floor           | 1                  |
| Available       | bij oplevering     |
| State           | new                |
| Kitchen (type)  | US hyper equipped  |
| Laundry room    | ~                  |
| Neighborhood    | quiet              |
| Cellar          | ~                  |
| PEB             | 96 kW/m²           |
| EPC code        | С                  |

| City              | Ukkel              |
|-------------------|--------------------|
| Living surface    | 130 m <sup>2</sup> |
| Bedrooms          | 2                  |
| Parkings (indoor) | 1                  |
| Floors            | 3                  |
| Construction year | 2026               |
| Facades           | 3                  |
| Toilets           | 2                  |
| Heating (type)    | individual         |
| Heating           | gas                |
| Neighborhood      | residential area   |
| Elevator          | ~                  |
| PEB category      | С                  |