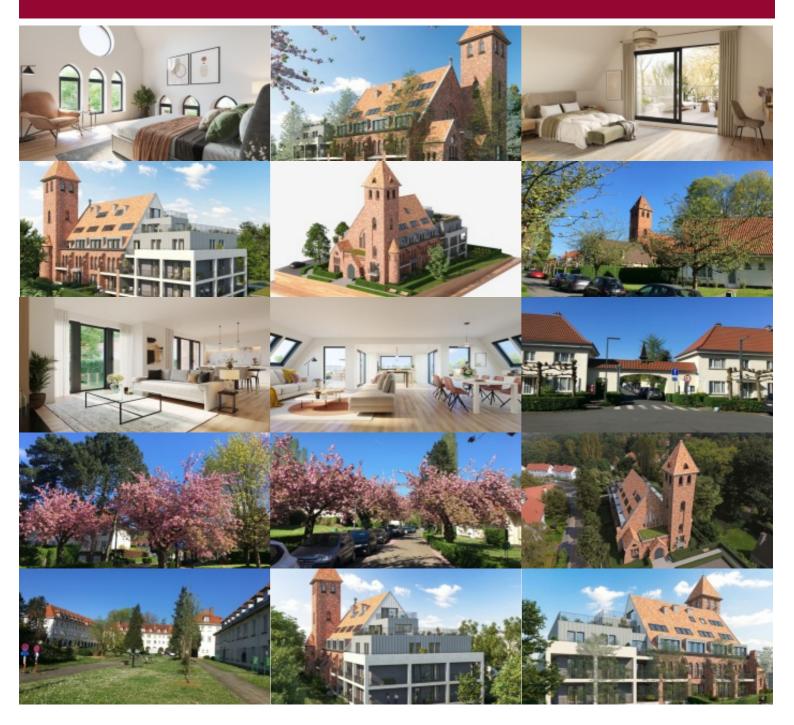

# Parvis Chantecler 246, 1180 Ukkel

Victoire-Junot proposes this large 2-bedroom first floor apartment with terrace, on the right side of the building, which features as follows :

The beautiful living room with a superbly equipped open kitchen (+ pantry) occupies the center of the apartment - a small terrace pleasantly extends this beautiful space. The 2 bedrooms are located on either side of the living room, each with its own bathroom (with shower or bath and WC) - The master bedroom + balcony, with its dressing room and en-suite bathroom, is located at the front of the building, on a lower level and with an extra space in the "tourelle", adding a lot of personality to the ensemble.

Very well located in a quiet residential area of Uccle, not far from Linkebeek, the station is a 5-minute walk away and only at 5 minutes by car from Fort Jaco/Vivier d'Oie.

With its shared water tank (for the garden, the communal parts and WC's), exemplary insulation, high-performance windows and durable materials, the entire project has been carefully and rigorously designed to meet current energy standards. A communal vegetable garden will be planted on part of the plot. Delivery is scheduled for late 2026/early 2027. 1 cellar included and parking space available at an additional cost.