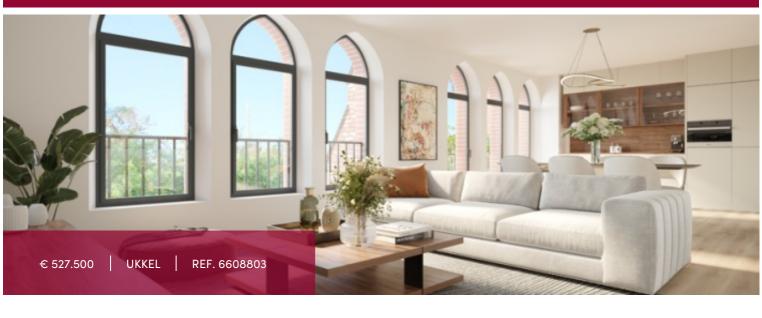

# NEW PROJECT CHANTECLER - 2 bedroom flat + terrace

# Parvis Chantecler 246, 1180 Ukkel

Victoire-Junot proposes this large 2-bedroom first floor apartment with terrace, on the right side of the building, which features as follows :

The beautiful living room with a superbly equipped open kitchen (+ pantry) occupies the center of the apartment - a small terrace pleasantly extends this beautiful space. The 2 bedrooms are located on either side of the living room, each with its own bathroom (with shower or bath and WC) - The master bedroom + balcony, with its dressing room and en-suite bathroom, is located at the front of the building, on a lower level and with an extra space in the "tourelle", adding a lot of personality to the ensemble.

Very well located in a quiet residential area of Uccle, not far from Linkebeek, the station is a 5-minute walk away and only at 5 minutes by car from Fort Jaco/Vivier d'Oie.

With its shared water tank (for the garden, the communal parts and WC's), exemplary insulation, high-performance windows and durable materials, the entire project has been carefully and rigorously designed to meet current energy standards. A communal vegetable garden will be planted on part of the plot. Delivery is scheduled for late 2026/early 2027. 1 cellar included and parking space available at an additional cost.

## GENERAL

| Туре            | flat               |
|-----------------|--------------------|
| Price           | € 527.500          |
| Terrace surface | 6.5 m <sup>2</sup> |
| Bathrooms       | 2                  |
| Floor           | 1                  |
| Available       | bij oplevering     |
| State           | new                |
| Kitchen (type)  | US hyper equipped  |
| Laundry room    | ~                  |
| Neighborhood    | quiet              |
| Cellar          | ~                  |
| PEB             | 96 kW/m²           |
| EPC code        | С                  |

| City              | Ukkel              |
|-------------------|--------------------|
| Living surface    | 130 m <sup>2</sup> |
| Bedrooms          | 2                  |
| Parkings (indoor) | 1                  |
| Floors            | 3                  |
| Construction year | 2026               |
| Facades           | 3                  |
| Toilets           | 2                  |
| Heating (type)    | individual         |
| Heating           | gas                |
| Neighborhood      | residential area   |
| Elevator          | ~                  |
| PEB category      | С                  |