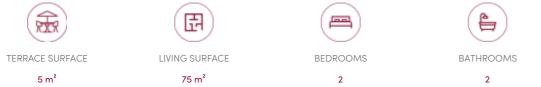

#### GENERAL

| Туре              | flat                         |
|-------------------|------------------------------|
| Price             | € 475.000                    |
| Terrace surface   | 5 m <sup>2</sup>             |
| Bathrooms         | 2                            |
| Floors            | 4                            |
| Construction year | 2025                         |
| Facades           | 2                            |
| Toilets           | 1                            |
| Heating (type)    | underfloor heating partially |
| Neighborhood      | quiet                        |
| Cellar            | ✓                            |
| Double glass      | ~                            |
|                   |                              |
| EPC code          | А                            |

| City           | Elsene            |
|----------------|-------------------|
| Living surface | 75 m <sup>2</sup> |
| Bedrooms       | 2                 |
| Floor          | 1                 |
| Available      | bij oplevering    |
| State          | new               |
| Kitchen (type) | US hyper equipped |
| Laundry room   | ✓                 |
| Heating        | hot air pump      |
| Neighborhood   | central           |
| Elevator       | ~                 |
| PEB            | 45 kW/m²          |
| PEB category   | A                 |