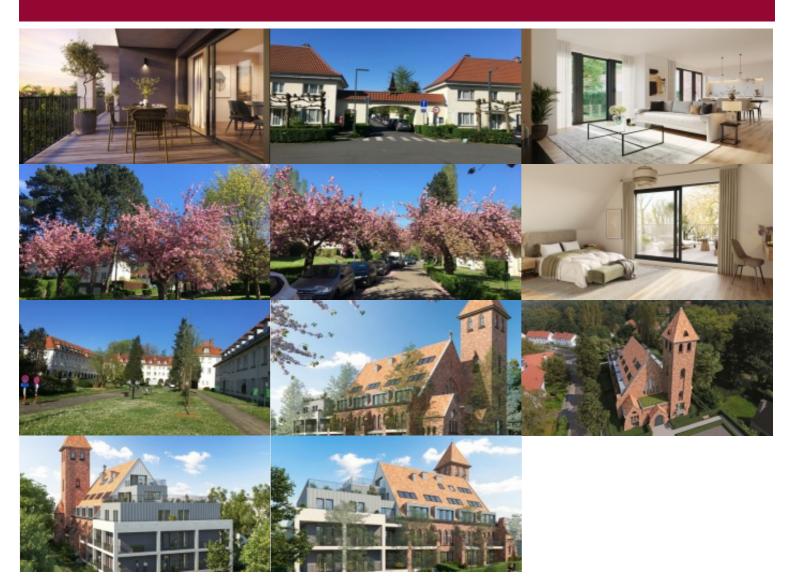

# NEW PROJECT CHANTECLER - 2 bedroom ground floor flat + garden

Victoire-Junot proposes this large 2-bedroom first floor apartment with terrace and garden, on the left side of the building, which features as follows:

The beautiful living room with a superbly equipped open kitchen occupies the center of the apartment - a small terrace opens onto the garden, which pleasantly extends this beautiful space. The 2 bedrooms are located on either side of the living room, each with its own bathroom (with shower or bath) - 2 WCs and a laundry/utility room.

Very well located in a quiet residential area of Uccle, not far from Linkebeek, the station is a 5-minute walk away and only 5 minutes from Fort Jaco/Vivier d'Oie.

With its shared water tank (for the garden, the communal parts and WC's), exemplary insulation, high-performance windows and durable materials, the entire project has been carefully and rigorously designed to meet current energy standards. A communal vegetable garden will be planted on part of the plot. Delivery is scheduled for late 2026/early 2027. 1 cellar included and parking space available at an additional cost.