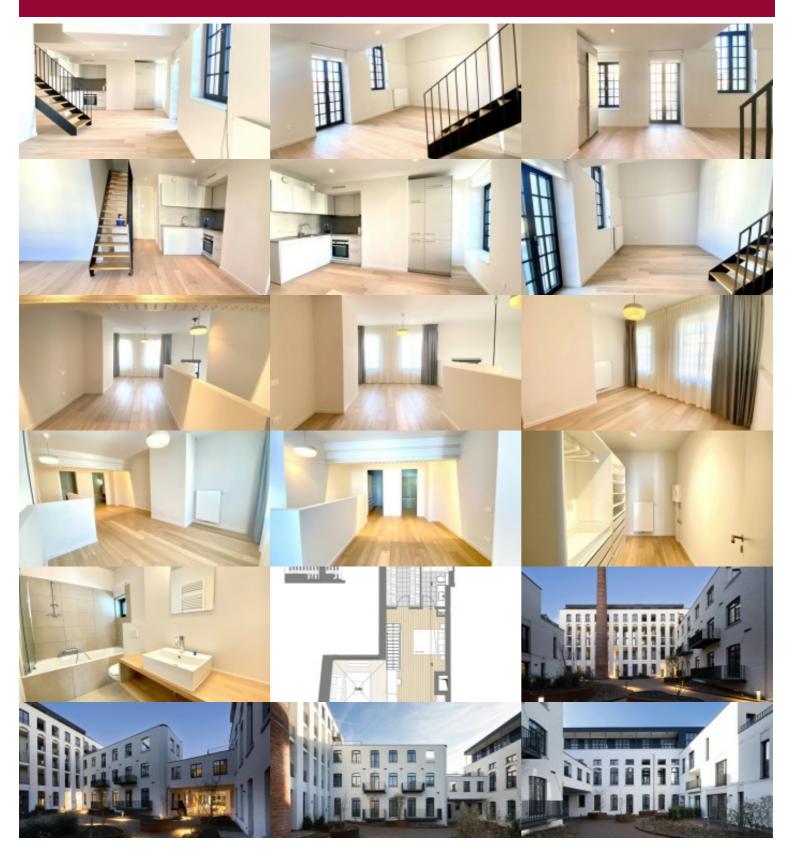

# Flat at Elsene

Between Louise and Porte de Namur, just steps away from shops, restaurants, and public transport, discover this stunning 1-bedroom duplex of 96 m², nestled in a brand-new residence that blends modernity with energy efficiency. It features an entrance hall with a guest toilet and a laundry room (washer and dryer included), a bright living space with an impressive ceiling height and an open-plan fully equipped kitchen. Upstairs, a mezzanine bedroom with a dressing area and a beautiful bathroom with WC complete this exceptional property. A cellar and 2 bike parking spaces are also included. PEB: B. A gem that must be visited without delay!