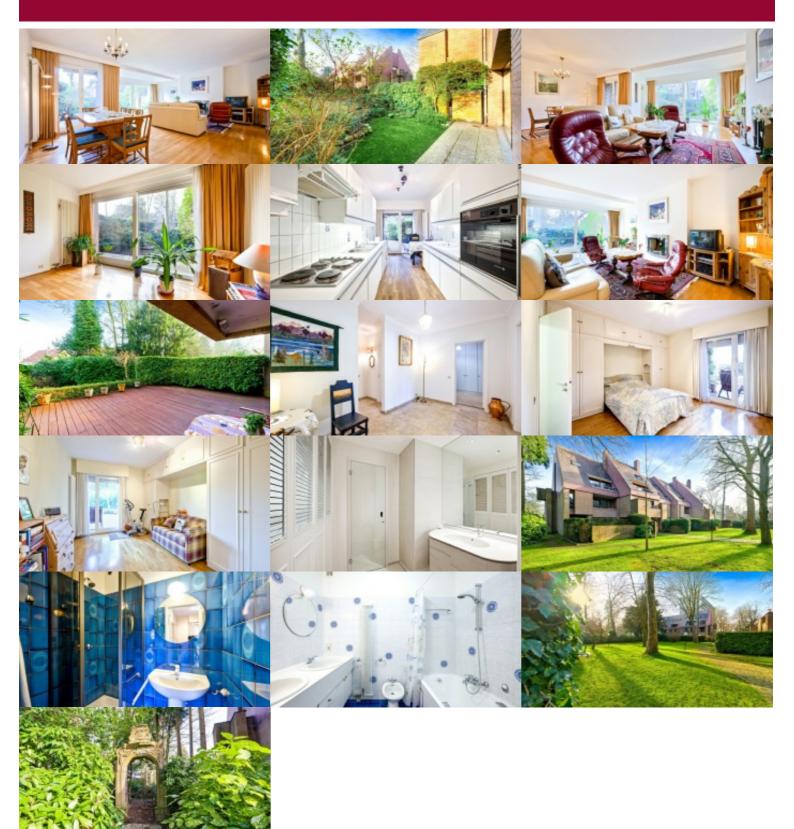

### IN OPTION !!!

Watermael-Boitsfort, close to the Boitsfort train station, public transport, and the Forêt de Soignes, in a quiet private cul-de-sac, spacious ground floor apartment with two private gardens (± 60sqm). It comprises pleasant reception areas with a fireplace, a fully equipped kitchen with space for a dining area, 2 bedrooms, 2 bathrooms, cellar, and 2 mandatory parking spaces (€30,000/space) Energy score E+.

## GENERAL

| Туре              | flat                     | City                       | Watermaal-Bosvoorde |
|-------------------|--------------------------|----------------------------|---------------------|
| Price             | € 495.000                | Living surface             | 133 m²              |
| Terrace surface   | 20 m²                    | Bedrooms                   | 2                   |
| Bathrooms         | 2                        | Parkings (indoor)          | 2                   |
| Floors            | 2                        | Available                  | vanaf akte          |
| Construction year | 1978                     | State                      | good state          |
| Garden surface    | 60 m²                    | Facades                    | 2                   |
| Kitchen (type)    | fully fitted             | Toilets                    | 2                   |
| Laundry room      | <b>✓</b>                 | Heating (type)             | collective          |
|                   |                          | Heating                    | gas (centr. heat.)  |
| Neighborhood      | quiet                    | Neighborhood               | residential area    |
| Cellar            | <b>✓</b>                 | Elevator                   | ~                   |
| Double glass      | <b>✓</b>                 | PEB                        | 222 kW/m²           |
|                   |                          | PEB category               | Е                   |
| EPC code          | 20241231-0000700165-01-0 |                            |                     |
| 1ANDATORY INFO    |                          |                            |                     |
| Building permit   |                          | Summons and recovery claim |                     |