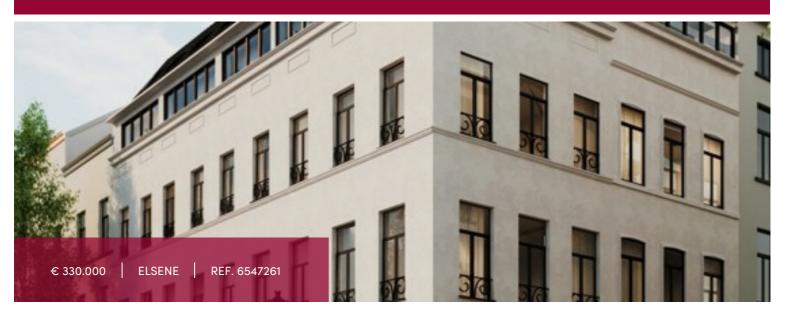

### 🧿 Rue du Trône 176, 1050 Elsene

Benefit from an excellent location, between Place Luxembourg and the lively Place Flagey district, with the new project "EUROCROWN". This retail or office space of 98 SQM, CASCO delivered, is located on the first floor of a completely renovated building. One of the 3 spaces offered has already found a buyer!

South facing, well lit, busy central business district.

This is a very successful project (including 10 new apartments on 4 floors), combining contemporary architecture with the latest construction techniques, in line with the 2025 energy standards.