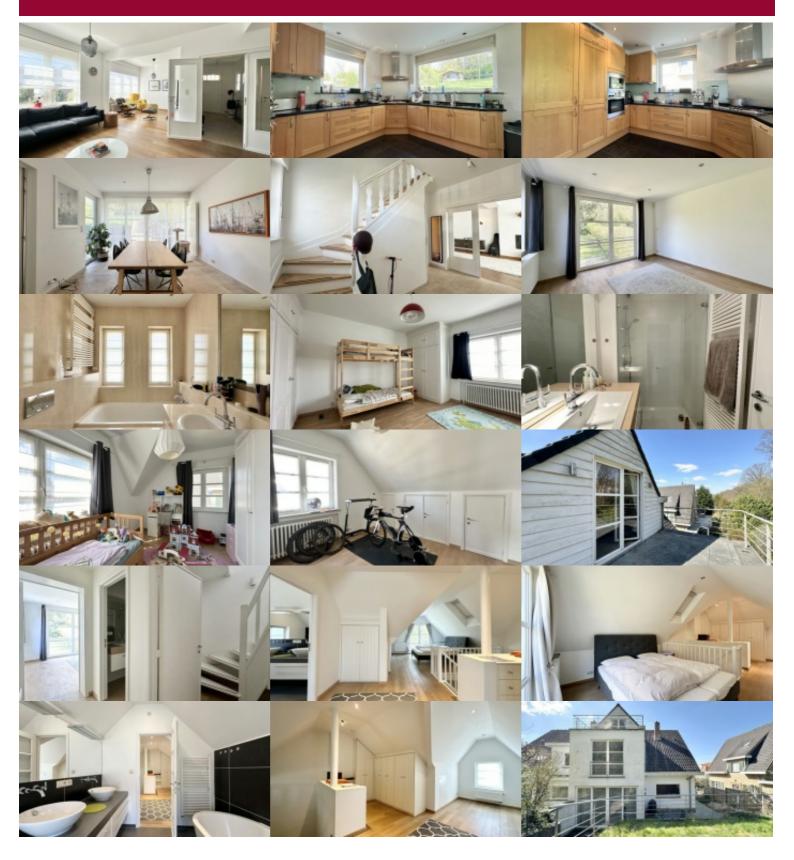

## House at Sint-Pieters-Woluwe

9 1150 Sint-Pieters-Woluwe

Close to Place Sainte-Alix, schools, shops and all transport facilities, magnificent 3-façade house. It offers luminous 55 m² reception rooms with parquet flooring opening onto the terrace and garden, a superbly equipped kitchen with breakfast nook, a study, 5 bedrooms (30-14-12-12  $\mathrm{m}^2$ ), 2 bathrooms, 1 shower room, laundry room, cellars and garage.