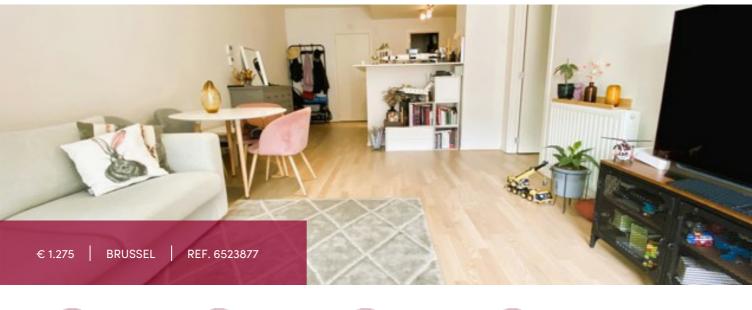

## Flat at Brussel

European district, ideally located near the Schuman roudabout and shops in a recent building, magnificent 79 m<sup>2</sup> apartment. It comprises an entrance hall with cupboards, a separate guest toilet, a luminous living room with access to the terrace and a super-equipped open-plan kitchen, laundry room with washing machine, 1 bedroom 15 m<sup>2</sup>, dressing room with cupboards, 1 bathroom with separate shower and bath. Terrace 14 m<sup>2</sup>. Cellar. Underground parking mandatory for 150 euros. PEB: B

Charges: provision of 200 euros/month for common areas, heating and hot water A must-see!

For further information: www.victoire.be/02 375 10 10