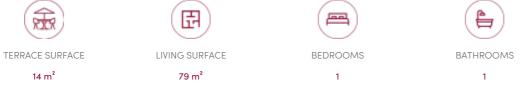

## Flat at Brussel

European district, ideally located near the Schuman roudabout and shops in a recent building, magnificent 79 m<sup>2</sup> apartment. It comprises an entrance hall with cupboards, a separate guest toilet, a luminous living room with access to the terrace and a super-equipped open-plan kitchen, laundry room with washing machine, 1 bedroom 15 m<sup>2</sup>, dressing room with cupboards, 1 bathroom with separate shower and bath. Terrace 14 m<sup>2</sup>. Cellar. Underground parking mandatory for 150 euros. PEB: B

### GENERAL

| Туре            | flat                       |
|-----------------|----------------------------|
| Price           | € 1.275                    |
| Terrace surface | 14 m <sup>2</sup>          |
| Bathrooms       | 1                          |
| Floor           | 2                          |
| Available       | mits inachtneming huurders |
| State           | very good state            |
| Kitchen (type)  | hyper equipped             |
| Laundry room    | ×                          |
| Neighborhood    | city Center                |
| Cellar          | ✓                          |
| Double glass    | ✓                          |

| City              | Brussel            |
|-------------------|--------------------|
| Living surface    | 79 m <sup>2</sup>  |
| Bedrooms          | 1                  |
| Parkings (indoor) | 1                  |
| Floors            | 10                 |
| Construction year | 2015               |
| Facades           | 2                  |
| Toilets           | 1                  |
| Heating (type)    | collective         |
| Heating           | gas (centr. heat.) |
| Neighborhood      | residential area   |
| Elevator          | ~                  |
| PEB               | 52 kW/m²           |
| PEB category      | В                  |