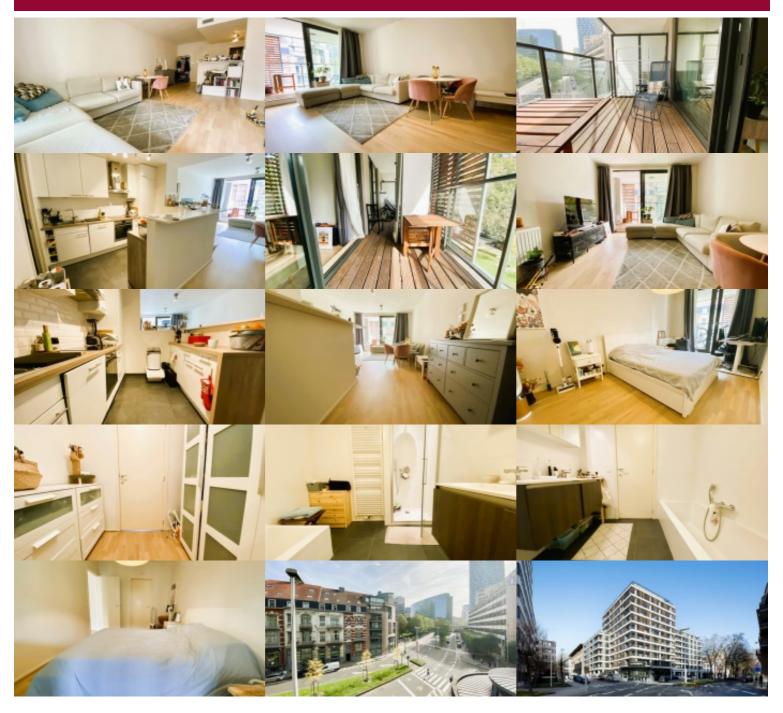

## Flat at Brussel

European district, ideally located near the Schuman roudabout and shops in a recent building, magnificent 79 m<sup>2</sup> apartment. It comprises an entrance hall with cupboards, a separate guest toilet, a luminous living room with access to the terrace and a super-equipped open-plan kitchen, laundry room with washing machine, 1 bedroom 15 m<sup>2</sup>, dressing room with cupboards, 1 bathroom with separate shower and bath. Terrace 14 m<sup>2</sup>. Cellar. Underground parking mandatory for 150 euros. PEB: B

Charges: provision of 200 euros/month for common areas, heating and hot water A must-see!

For further information: www.victoire.be/02 375 10 10