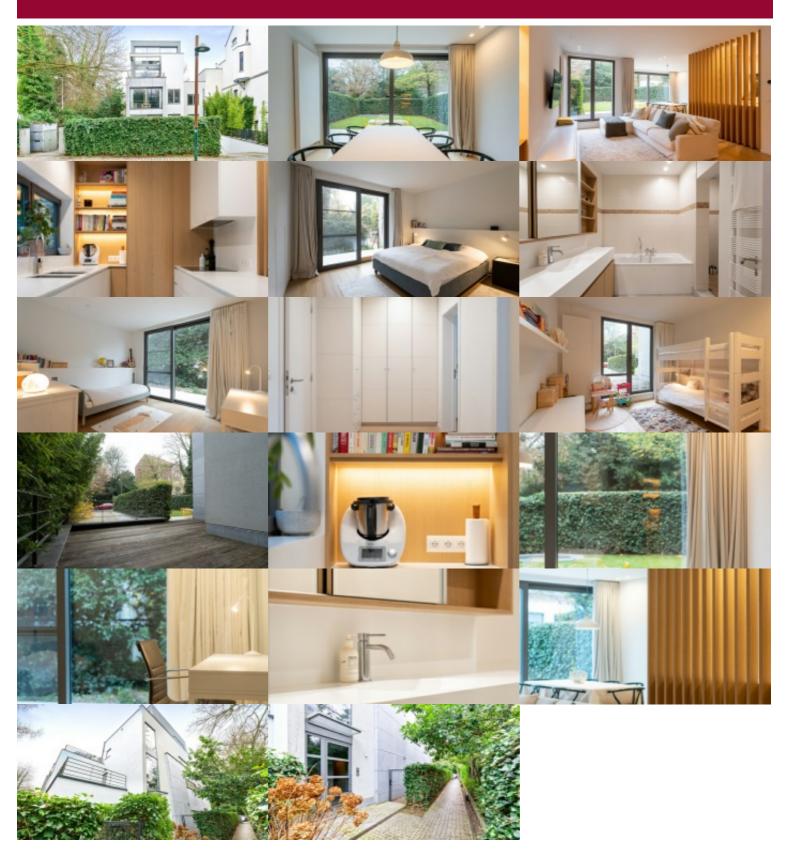

#### IN OPTION !!!

Registered in the cadastral records of 1000 Brussels. Benefiting from a superb location in the heart of the Vert Chasseur district and just a few steps from the Bois de la Cambre, this magnificent apartment with a surface area of approx. 130 sqm + terrace and garden is located in a recent building. The well-furnished apartment is composed as follows: Entrance hall with closet and guest toilet, spacious living room of approx. 40 sqm with access to the terrace and garden, fully equipped open kitchen, night hall with guest toilet and closets, 3 bedrooms of 17 sqm, 14 sqm and 12 sqm, one of which has an en-suite bathroom and access to a south-facing terrace, the other 2 bedrooms share a bathroom (bath and shower) and have access to the rear garden, dressing room with built-in wardrobes. A very large parking space for 2 vehicles and a cellar complete this property. EPC D