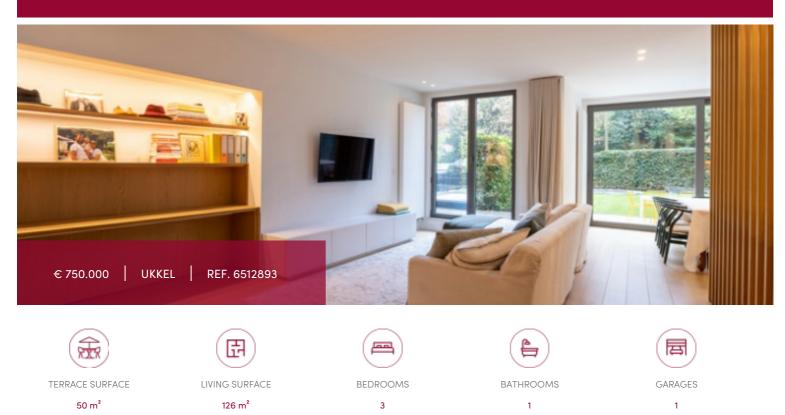

#### IN OPTION !!!

Registered in the cadastral records of 1000 Brussels. Benefiting from a superb location in the heart of the Vert Chasseur district and just a few steps from the Bois de la Cambre, this magnificent apartment with a surface area of approx. 130 sqm + terrace and garden is located in a recent building. The well-furnished apartment is composed as follows: Entrance hall with closet and guest toilet, spacious living room of approx. 40 sqm with access to the terrace and garden, fully equipped open kitchen, night hall with guest toilet and closets, 3 bedrooms of 17 sqm, 14 sqm and 12 sqm, one of which has an en-suite bathroom and access to a south-facing terrace, the other 2 bedrooms share a bathroom (bath and shower) and have access to the rear garden, dressing room with built-in wardrobes. A very large parking space for 2 vehicles and a cellar complete this property. EPC D

### GENERAL

| flat               |  |  |
|--------------------|--|--|
| € 750.000          |  |  |
| 50 m <sup>2</sup>  |  |  |
| 1                  |  |  |
| 3                  |  |  |
| 2006               |  |  |
| 100 m <sup>2</sup> |  |  |
| 2                  |  |  |
| individual         |  |  |
| woods              |  |  |
| ~                  |  |  |
| ~                  |  |  |
|                    |  |  |

| City           | Ukkel                      |
|----------------|----------------------------|
| Living surface | 126 m <sup>2</sup>         |
| Bedrooms       | 3                          |
| Garages        | 1                          |
| Available      | af te spreken met eigenaar |
| State          | very good state            |
| Kitchen (type) | US hyper equipped          |
| Laundry room   | ~                          |
| Heating        | condensation               |
| Neighborhood   | quiet                      |
| Elevator       | ~                          |
| РЕВ            | 162 kW/m²                  |
| PEB category   | D                          |