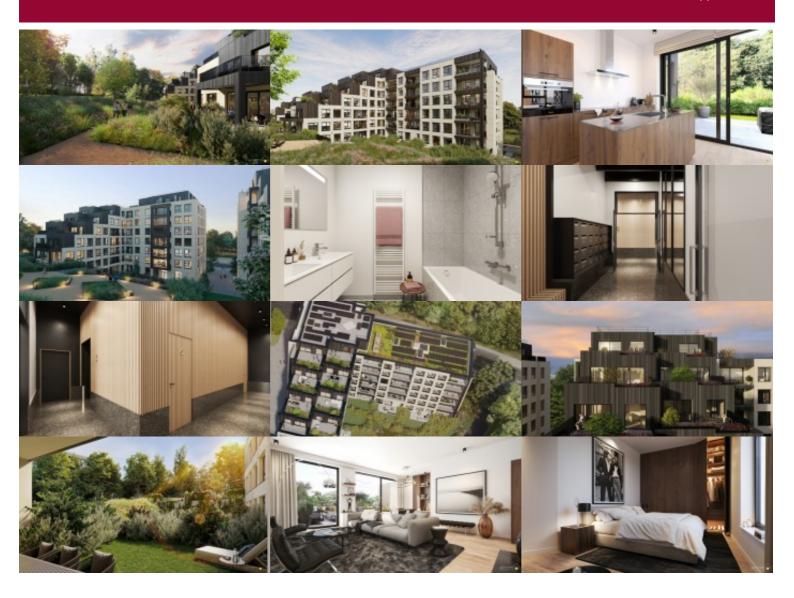

## TWIN FALLS - 2 BEDROOM FLAT

Victoire proposes in the Twin Falls project, an apartment with 2 bedrooms - PREMIUM style 6th floor - 87.5sq.m

Terrace 14.2 sqm - SOUTH-WEST facing

Entrance hall with guest WC, laundry + utility room and beautiful shower room (with double washbasin)

Large living room with dining room, office area and super-equipped open kitchen - 31.7 sq.m. with access to terrace

2 Bedrooms 13.9 sq.m. & 9.3 sq.m. - green roof view

All set in a green environment in the pleasant Woluwe Valley district.

A privileged location in the pleasant municipality of Woluwe-Saint-Lambert, with all the urban amenities necessary for a modern lifestyle, but also easily accessible to facilitate daily life. The best choice to start a new life project in Brussels.