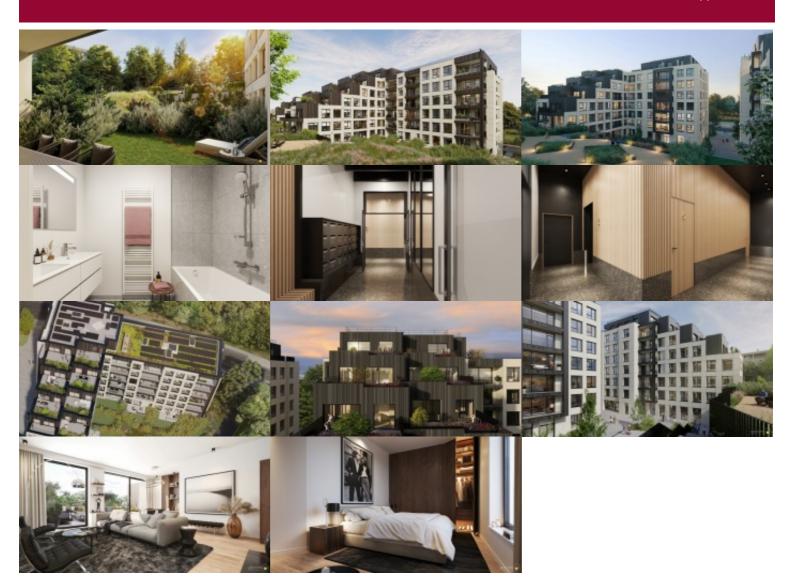

## TWIN FALLS - 3 BEDROOM FLAT

 $\hbox{\it Victoire proposes in the Twin Falls project, an apartment with 3 bedrooms-PREMIUM style } \\$ 

On the 5th floor - 114,9 sqm

Terrace 14 sq.m. - SOUTH-WEST facing

Entrance hall with guest WC, laundry + utility room and beautiful shower room (with double washbasin)

Large living room with dining room, office area and super-equipped open kitchen - 32.7 sq.m. with access to terrace

Master bedroom 14.1 sq.m. with en-suite shower room (with washbasin and WC)

2 further bedrooms 12.3 sq.m. & 12.1 sq.m.

All set in a green environment in the pleasant Woluwe Valley district.

PEB A or B- thanks to insulation, ventilation and the installation of photovoltaic panels on some units.