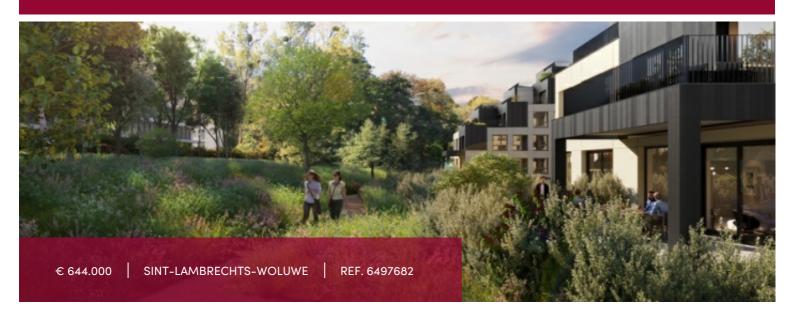

## TWIN FALLS - 3 BEDROOM FLAT

 $\hbox{\it Victoire proposes in the Twin Falls project, an apartment with 3 bedrooms-PREMIUM style } \\$ 

On the 5th floor - 114,9 sqm

Terrace 14 sq.m. - SOUTH-WEST facing

A privileged location in the pleasant municipality of Woluwe-Saint-Lambert, with all the urban amenities necessary for a modern lifestyle, but also easily accessible to facilitate daily life. The best choice to start a new life project in Brussels.

#### GENERAL

| Туре              | flat       |
|-------------------|------------|
| Price             | € 644.000  |
| Terrace surface   | 14.1 m²    |
| Bathrooms         | 1          |
| Parkings (indoor) | 1          |
| Floors            | 7          |
| Construction year | 2025       |
| Facades           | 2          |
| Toilets           | 2          |
| Heating (type)    | collective |
| Neighborhood      | quiet      |
| Cellar            | <b>✓</b>   |
| Double glass      | <b>~</b>   |
|                   |            |
| EPC code          | В          |

| City           | Sint-Lambrechts-Woluwe |
|----------------|------------------------|
| Living surface | 115 m²                 |
| Bedrooms       | 3                      |
| Shower rooms   | 1                      |
| Floor          | 5                      |
| Available      | bij oplevering         |
| State          | new                    |
| Kitchen (type) | US hyper equipped      |
| Laundry room   | ~                      |
| Heating        | gas                    |
| Neighborhood   | residential area       |
| Elevator       | ~                      |
| PEB            | 95 kW/m²               |
| PEB category   | В                      |