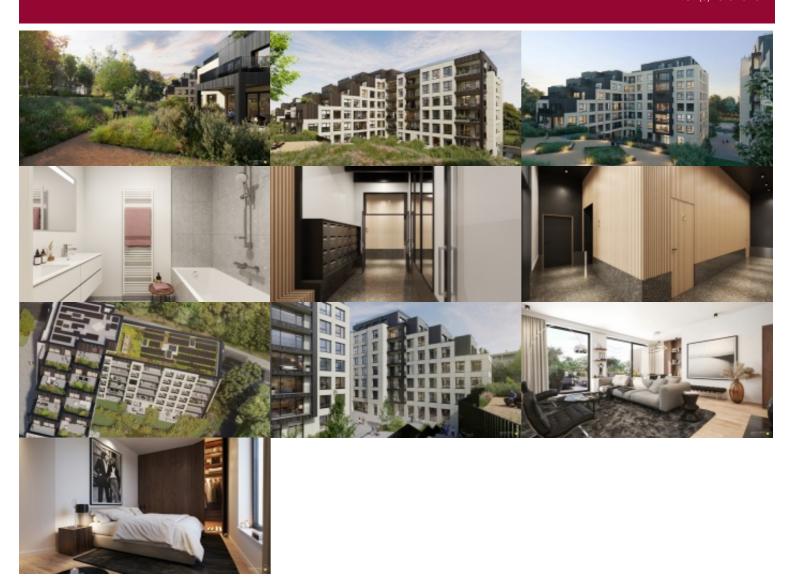

## TWIN FALLS - 3 BEDROOM FLAT

Victoire proposes in the Twin Falls project, an apartment with 3 bedrooms - PREMIUM style 5th floor - 114.8 sqm

1 Terrace 16,6 sq.m. - south-west facing

Entrance hall with guest WC, utility room and shower room (with single washbasin)

Large living room with dining area and superbly equipped open-plan kitchen – 35,7 sq.m. with access to the terrace 2 bedrooms 10.5 sq.m. & 11,4 sq.m.

Master bedroom with en-suite shower room (with shower, washbasin and WC) with access to the terrace.