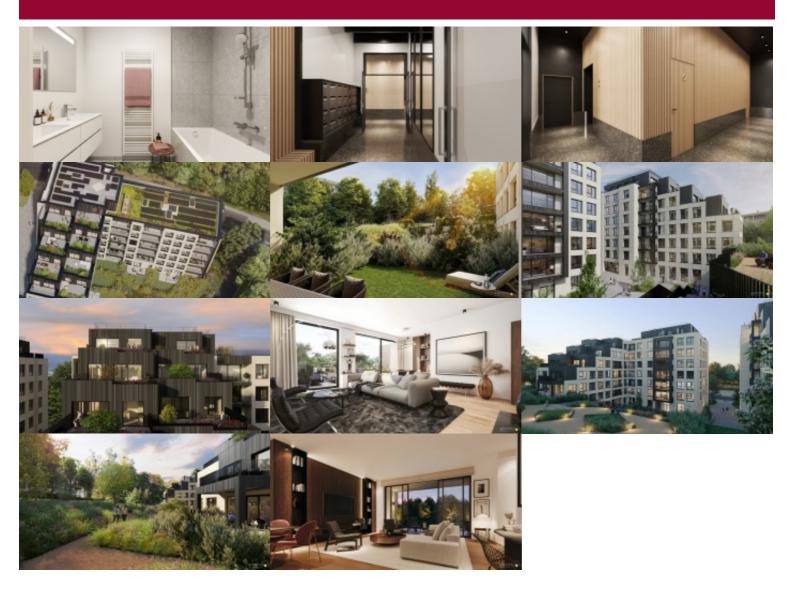

Entrance hall with guest WC and laundry room

Large living room with dining area and super-equipped open kitchen - 38 m<sup>2</sup> with patio doors

Nighthall with 1 large bathroom (with shower and bath) and a second separate WC

15.9 sq.m master bedroom - 9.9 sq.m second bedroom - both with access to the terrace

All set in green surroundings in the pleasant Woluwe Valley district.

PEB A or B- thanks to insulation, ventilation and the installation of photovoltaic panels on certain units.

Sale subject to 21% VAT for apartments and registration fees and VAT for parking lots – Bicycle parking and car parking (with charging station) from €33,000 (excl. VAT). Cellar (from €4,000).

A prime location in the pleasant commune of Woluwe St Lambert, offering all the urban facilities needed for current lifestyles, as well as easy access to accommodate your daily needs. The best choice for starting a new life project in Brussels.