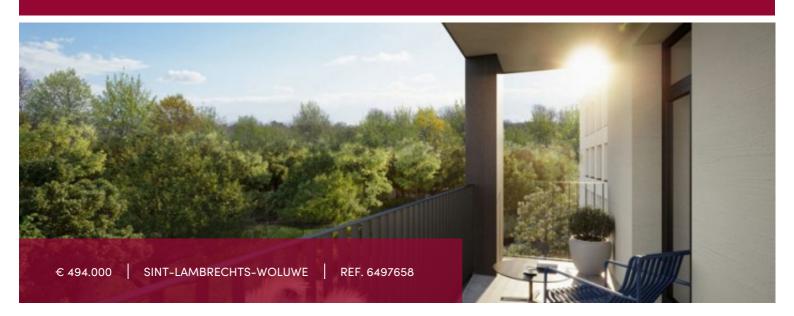

## TWIN FALLS - 2 BEDROOM FLAT

Victoire proposes in the Twin Falls project, an apartment with 2 bedrooms - PREMIUM style 3 rd floor - 104.6 sq.m

Terrace 3.8 sq.m. - SOUTH-WEST facing

Entrance hall including guest toilet.

Large living room with dining room, fully equipped open kitchen - 37.6 m<sup>2</sup> with access to the terrace

A small night hall, with laundry room + technical room, leads to the 2 bedrooms - both of which have an adjoining shower room (with single sink).

2 bedrooms 16 sq.m. & 9 sq.m. All set in a green environment in the pleasant Woluwe Valley district.

PEB A or B - thanks to insulation, ventilation and the installation of photovoltaic panels on some units.

### GENERAL

| Туре            | flat              |
|-----------------|-------------------|
| Price           | € 494.000         |
| Terrace surface | 3.8 m²            |
| Bathrooms       | 1                 |
| Floor           | 3                 |
| Available       | bij oplevering    |
| State           | new               |
| Kitchen (type)  | US hyper equipped |
| Laundry room    | <u> </u>          |
| Neighborhood    | quiet             |
| Cellar          | <b>✓</b>          |
| Double glass    | <b>~</b>          |
| EPC code        | В                 |

| City              | Sint-Lambrechts-Woluwe |
|-------------------|------------------------|
| Living surface    | 105 m²                 |
| Bedrooms          | 2                      |
| Parkings (indoor) | 1                      |
| Floors            | 7                      |
| Construction year | 2025                   |
| Facades           | 2                      |
| Toilets           | 1                      |
| Heating (type)    | collective             |
| Heating           | gas                    |
| Neighborhood      | residential area       |
| Elevator          | ~                      |
| PEB               | 95 kW/m²               |
| PEB category      | В                      |
| ·                 |                        |