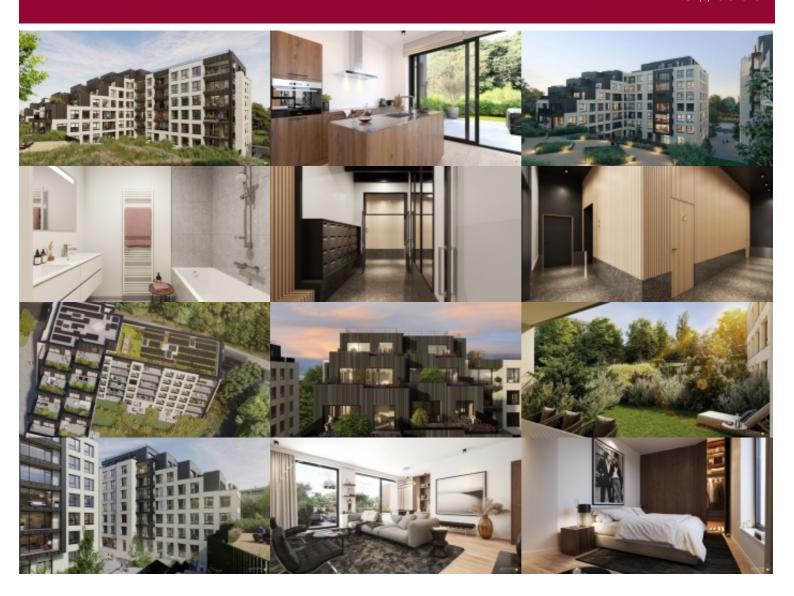

# TWIN FALLS - 3 BEDROOM FLAT + garden

Victoire proposes in the Twin Falls project, an apartment with 3 bedrooms - PREMIUM style Apartment on the 2nd floor - 114.8  $\rm m^2$ 

Terrace 16.6 m<sup>2</sup> - SOUTH-WEST orientation

Entrance hall with guest toilet, laundry room + technical room and shower room (with single sink)
Large living room with dining room, and fully equipped open kitchen - 36 m² with access to the terrace

2 Bedrooms 10.5 m² & 11.4 m²

Master bedroom with en-suite shower room (with shower, washbasin and WC)

All 3 bedrooms have access to the terraces

PEB A or B- thanks to insulation, ventilation and the installation of photovoltaic panels on some units.