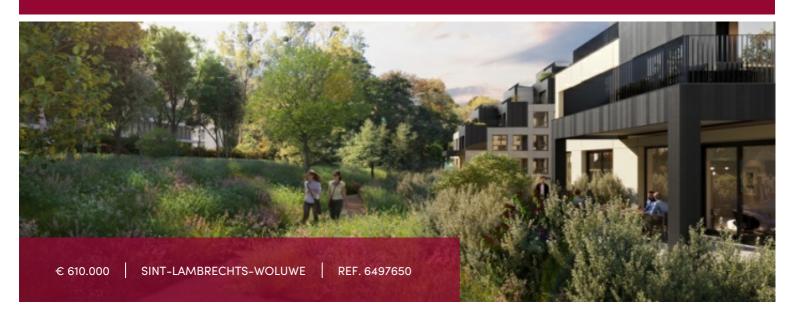

# TWIN FALLS - 3 BEDROOM FLAT + garden

Victoire proposes in the Twin Falls project, an apartment with 3 bedrooms - PREMIUM style Apartment on the 2nd floor - 114.8  $\rm m^2$ 

Terrace 16.6 m<sup>2</sup> - SOUTH-WEST orientation

A privileged location in the pleasant municipality of Woluwe-Saint-Lambert, with all the urban amenities necessary for a modern lifestyle, but also easily accessible to facilitate daily life. The best choice to start a new life project in Brussels.

### GENERAL

| Туре              | flat                |
|-------------------|---------------------|
| Price             | € 610.000           |
| Terrace surface   | 16.6 m <sup>2</sup> |
| Bathrooms         | 1                   |
| Parkings (indoor) | 1                   |
| Floors            | 7                   |
| Construction year | 2025                |
| Facades           | 2                   |
| Toilets           | 2                   |
| Heating (type)    | collective          |
| Neighborhood      | quiet               |
| Cellar            | <b>✓</b>            |
| Double glass      | <b>✓</b>            |
|                   |                     |
| EPC code          | В                   |

| City           | Sint-Lambrechts-Woluwe |
|----------------|------------------------|
| Living surface | 115 m²                 |
| Bedrooms       | 3                      |
| Shower rooms   | 1                      |
| Floor          | 2                      |
| Available      | bij oplevering         |
| State          | new                    |
| Kitchen (type) | US hyper equipped      |
| Laundry room   | <b>~</b>               |
| Heating        | gas                    |
| Neighborhood   | residential area       |
| Elevator       | ~                      |
| PEB            | 95 kW/m²               |
| PEB category   | В                      |