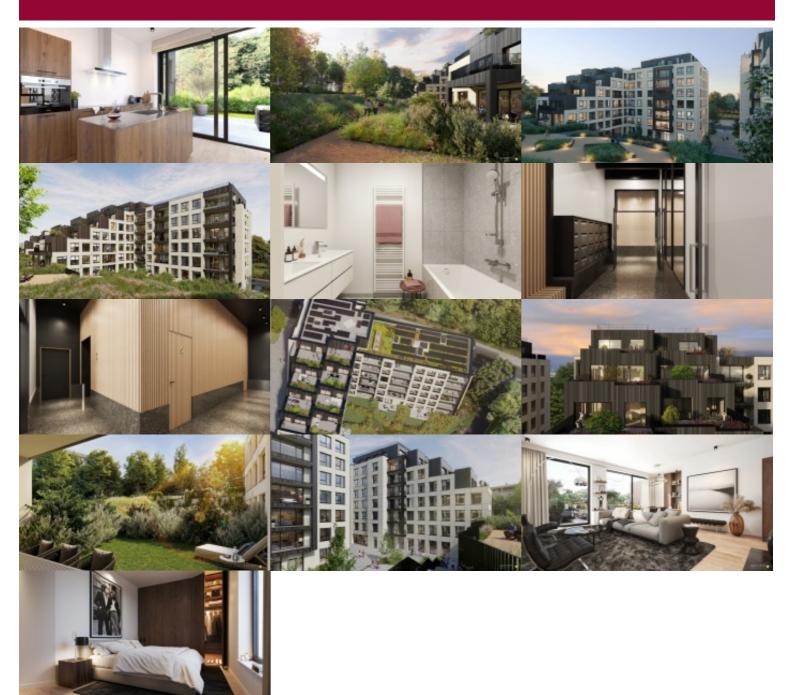

#### Neerveld 105, 1200 Sint-Lambrechts-Woluwe

Victoire proposes in the Twin Falls project, an apartment with 3 bedrooms - PREMIUM style Upper Ground floor - 123.8 sq. m.

Terrace 13.9 sqm + garden 58.2 sqm - south-west facing

Entrance hall with guest toilet

Large living room with dining room and super equipped open kitchen - 41.8 sqm with terrace

Small night hall leading to 2 of the 3 bedrooms - Utility/technical room and shower room (with single sink)

2 bedrooms 10.2 sqm and 8.7 sqm - also with access to terrace

Master bedroom 14.1 sqm - en-suite bathroom (double washbasin + WC) + dressing room

All this in a green environment in the pleasant district of Woluwe valley.

A privileged location in the pleasant municipality of Woluwe-Saint-Lambert, with all the urban amenities necessary for a modern lifestyle, but also easily accessible to facilitate daily life. The best choice to start a new life project in Brussels.