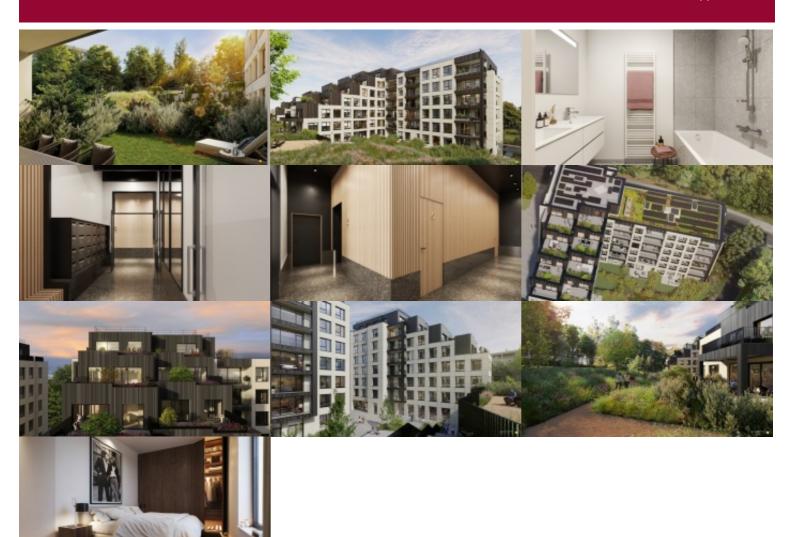

#### Neerveld 105, 1200 Sint-Lambrechts-Woluwe

Victoire proposes you in the Twin Falls project, a 2 bedrooms apartment - PREMIUM style

1st floor - 110 m<sup>2</sup>

Entrance hall with guest toilet

Large living room with dining area and beautifully equipped open kitchen –  $31.2 \text{ m}^2$  with French doors Utility room

Master bedroom 17.7 m² - En-suite bathroom with shower (2 sinks)

Second bedroom 11.4 m<sup>2</sup> - Second separate toilet

1 second separate WC - 1 shower room (single washbasin)

All set in green surroundings in the pleasant Woluwe Valley district.

PEB A or B- thanks to insulation, ventilation and the installation of photovoltaic panels on certain units.

Sale subject to 21% VAT for apartments and registration fees and VAT for parking lots - Bicycle parking and car parking (with charging station) from €33,000 (excl. VAT). Cellar (from €4,000).