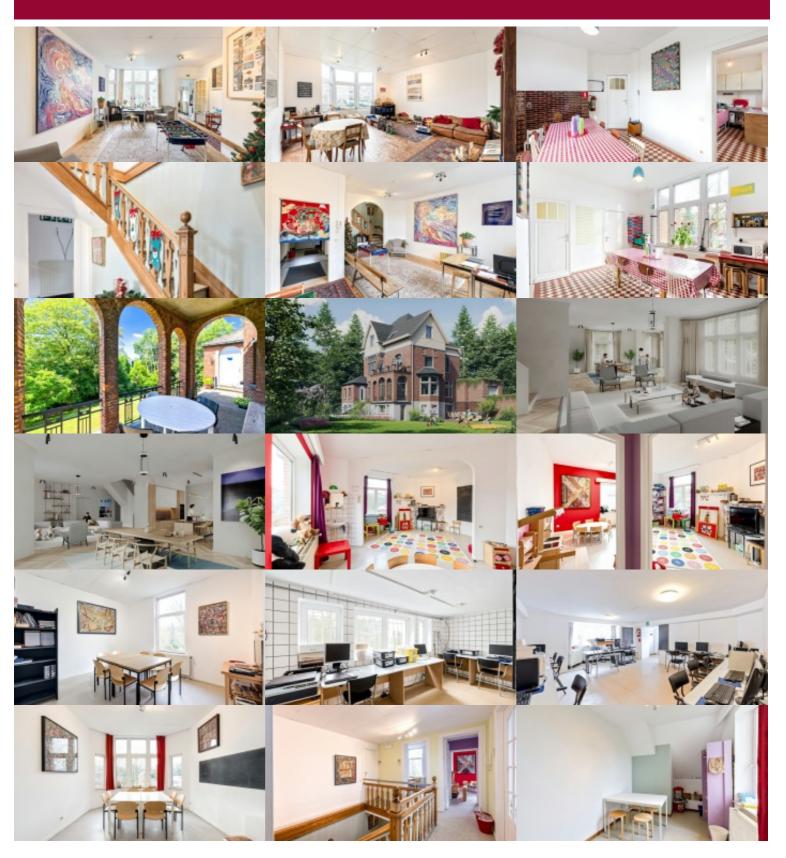

#### IN OPTION !!!

Uccle, charming villa of approximately 553 sqm built, located on a SW-oriented plot of approximately 2870 sqm in the middle of a green environment in the residential area of the Observatoire, just a few steps from public transport, several schools, shops , ... Layout: spacious entrance hall, lounge, separate dining room, kitchen, 5 bedrooms, 3 bathrooms, basement with natural light, second entrance, garage, elevator to each floor (not conform). Lots of charm, lots of light and adjacent to a sheep pasture (owned by the municipality). PEB G