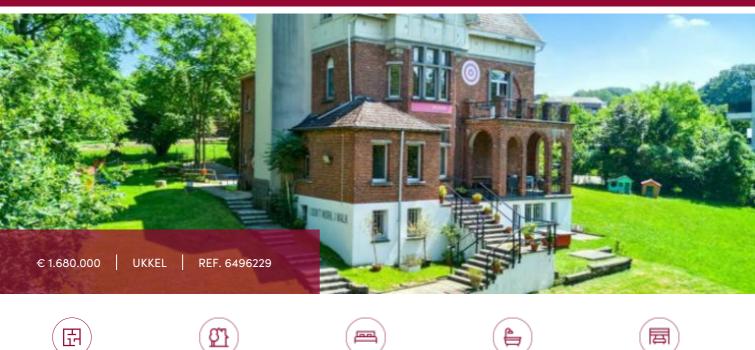

# Charming villa on a plot of 2870 sqm in a green environment

#### IN OPTION !!!

Uccle, charming villa of approximately 553 sqm built, located on a SW-oriented plot of approximately 2870 sqm in the middle of a green environment in the residential area of the Observatoire, just a few steps from public transport, several schools, shops , ... Layout: spacious entrance hall, lounge, separate dining room, kitchen, 5 bedrooms, 3 bathrooms, basement with natural light, second entrance, garage, elevator to each floor (not conform). Lots of charm, lots of light and adjacent to a sheep pasture (owned by the municipality). PEB G