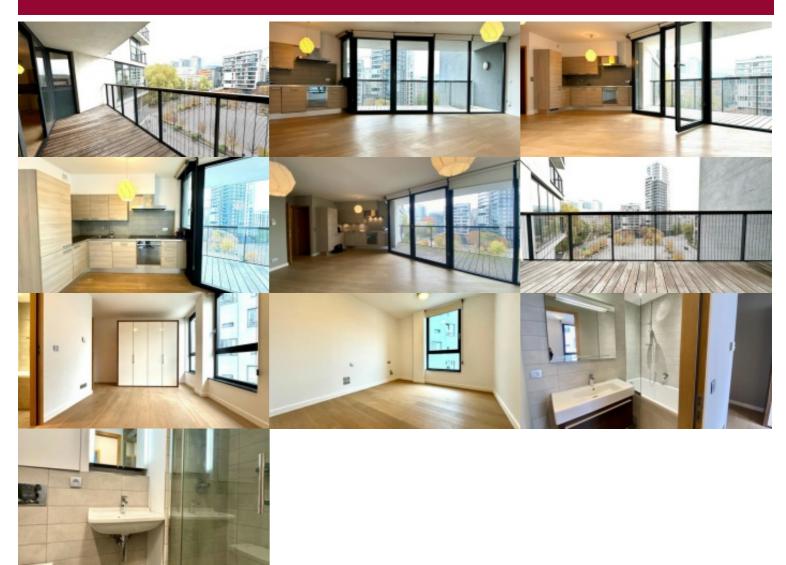

#### rue Belliard 192/27, 1000 Brussel

Located in the European Quarter, opposite Parc Léopold, in the contemporary Léopold Village, close to transport and shops, superb bright unfurnished apartment of approximately 130 m² with a covered terrace of 20 m². It consists of an entrance hall, a spacious and bright living room with a fully equipped open kitchen, two bedrooms (20 and 15 m²), a shower room, a bathroom and a laundry/storage area. Possibility to rent a parking space as well.

TERRACE SURFACE

20 m²

LIVING SURFACE

130 m²

BEDROOMS

2

BATHROOMS

2