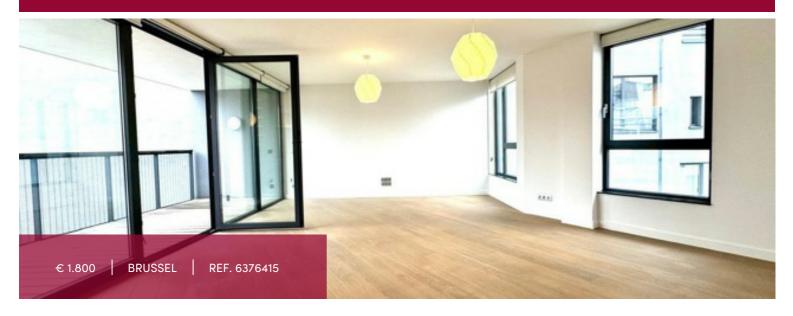

#### rue Belliard 192/27, 1000 Brussel

Located in the European Quarter, opposite Parc Léopold, in the contemporary Léopold Village, close to transport and shops, superb bright unfurnished apartment of approximately 130 m² with a covered terrace of 20 m². It consists of an entrance hall, a spacious and bright living room with a fully equipped open kitchen, two bedrooms (20 and 15 m²), a shower room, a bathroom and a laundry/storage area. Possibility to rent a parking space as well.

TERRACE SURFACE

20 m²

LIVING SURFACE

130 m²

BEDROOMS

2

BATHROOMS

2