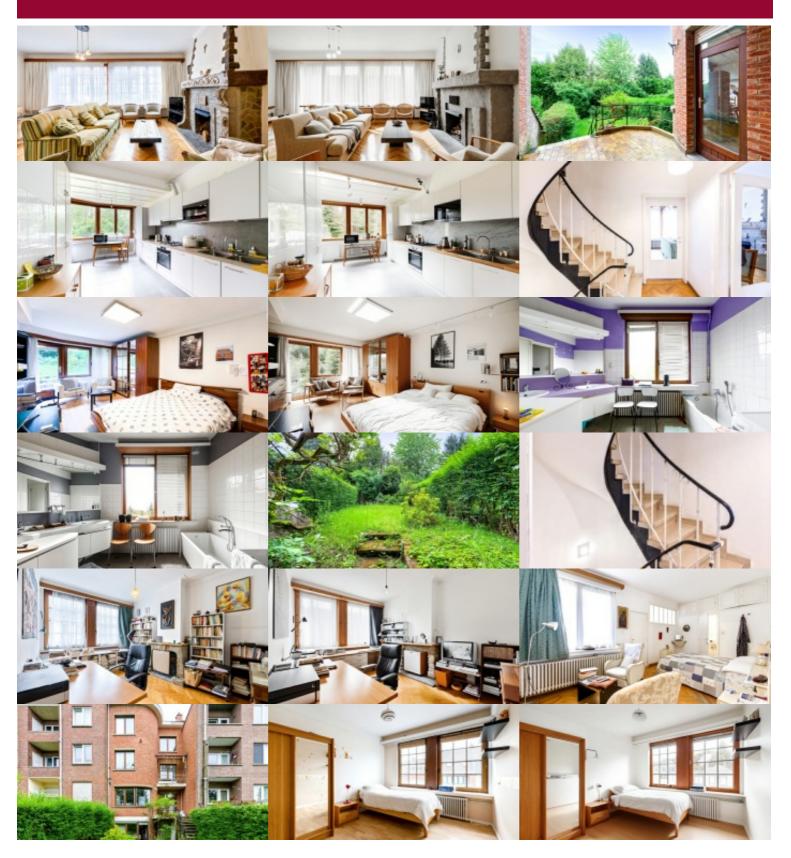

## 1150 Sint-Pieters-Woluwe

In a quiet street in the Chant d'oiseau neighbourhood, this charming house offers 320 sqm of living space on 4 levels. Ground floor: entrance hall, guest toilet, garage, bedroom with access to garden (or office space), bathroom, utility room.

First floor: spacious, bright L-shaped living room with open fireplace, large recent kitchen (2023), access to terrace and very private east-facing garden.

1st floor: master suite and 1 bedroom, 1 shower room, separate toilet.

2nd floor: 3 bedrooms and 1 large bathroom, toilet.

Very comfortable, spacious house. Needs updating. New condensation boiler, double-glazing 1990. PEB E. Please note some photos are 3D projections.

Offer starting at €800,000.