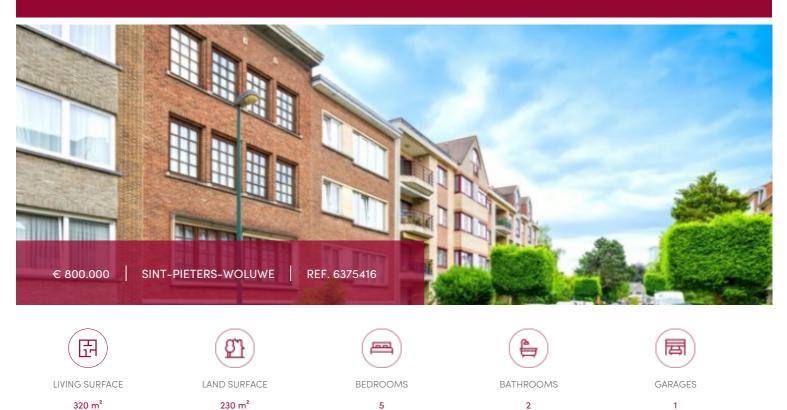

## 1150 Sint-Pieters-Woluwe

In a quiet street in the Chant d'oiseau neighbourhood, this charming house offers 320 sqm of living space on 4 levels. Ground floor: entrance hall, guest toilet, garage, bedroom with access to garden (or office space), bathroom, utility room.

First floor: spacious, bright L-shaped living room with open fireplace, large recent kitchen (2023), access to terrace and very private east-facing garden.

1st floor: master suite and 1 bedroom, 1 shower room, separate toilet.

2nd floor: 3 bedrooms and 1 large bathroom, toilet.

Very comfortable, spacious house. Needs updating. New condensation boiler, double-glazing 1990. PEB E. Please note some photos are 3D projections.

Offer starting at €800,000.

#### GENERAL

| € 800.000<br>230 m <sup>2</sup> |
|---------------------------------|
| 230 m²                          |
|                                 |
| 5                               |
| 1                               |
| vanaf akte                      |
| to be renovated                 |
| 2                               |
| ~                               |
|                                 |

| City              | Sint-Pieters-Woluwe |  |  |
|-------------------|---------------------|--|--|
| Living surface    | 320 m <sup>2</sup>  |  |  |
| Terrace surface   | 11 m²               |  |  |
| Bathrooms         | 2                   |  |  |
| Floors            | 3                   |  |  |
| Construction year | 1956                |  |  |
| Garden surface    | 100 m²              |  |  |
| Kitchen (type)    | fully fitted        |  |  |
| Toilets           | 3                   |  |  |
| Laundry room      | ~                   |  |  |
| Heating           | condensation        |  |  |
| Neighborhood      | quiet               |  |  |
| Double glass      | ~                   |  |  |
| PEB category      | E                   |  |  |