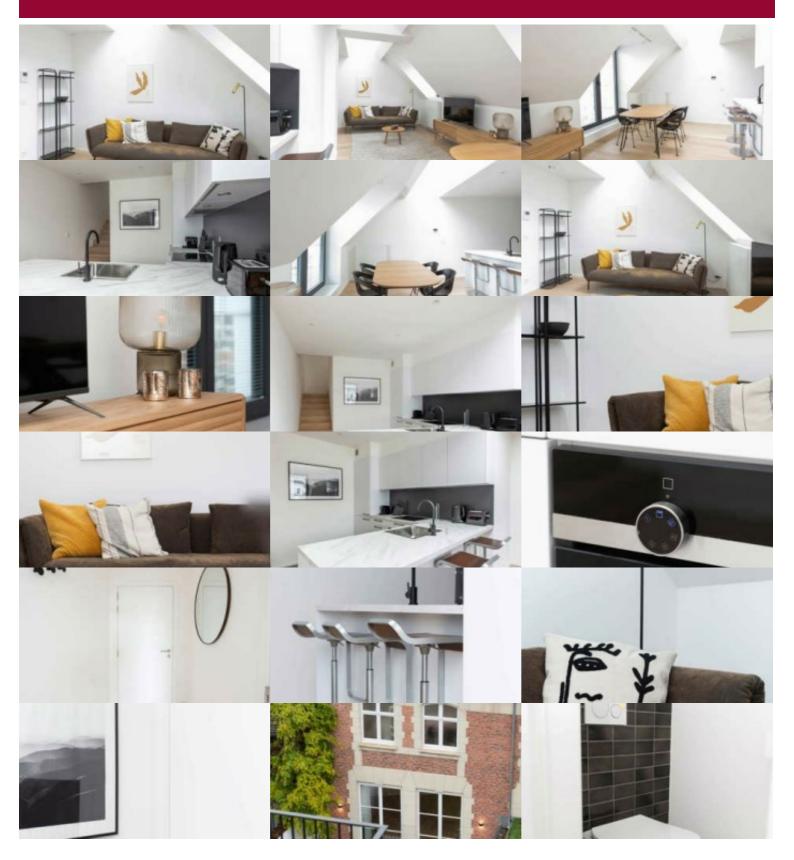

## Flat at Brussel

BRUSSELS CENTER, in a magnificent building entirely renovated, magnificent furnished apartment of +/- 67m², comprising: a beautiful living room, a fully equipped kitchen, a bedroom, a shower room, a separate WC and a laundry room. Parquet flooring - double glazing.

## GENERAL

FINANCIAL

120 €

Tenant charges

| Brussel                    | City                                        | flat       | Туре                             |
|----------------------------|---------------------------------------------|------------|----------------------------------|
| 67 m²                      | Living surface                              | € 1.515    | Price                            |
| 1                          | Bathrooms                                   | 1          | Bedrooms                         |
| 4                          | Floors                                      | 3          | Floor                            |
| mits inachtneming huurders | Available                                   | ~          | Furnished                        |
| very good state            | State                                       |            |                                  |
| hyper equipped             | Kitchen (type)                              | 2          | Facades                          |
| ~                          | Laundry room                                | 1          | Toilets                          |
| gas                        | Heating                                     | collective | Heating (type)                   |
| central                    | Neighborhood                                | quiet      | Neighborhood                     |
| ~                          | Elevator                                    | <b>✓</b>   | Cellar                           |
| 152 kW/m²                  | PEB                                         | <b>~</b>   | Double glass                     |
| D                          | PEB category                                |            |                                  |
|                            |                                             | 001712990  | EPC code                         |
|                            |                                             |            | MANDATORY INFO                   |
|                            | Summons and recovery claim  Not announced   |            | Building permit Not announced    |
|                            | Pre-emption right Not announced             |            | Urban destination Not announced  |
|                            | Flood prone area  not located in flood area |            | Subdivision permit Not announced |