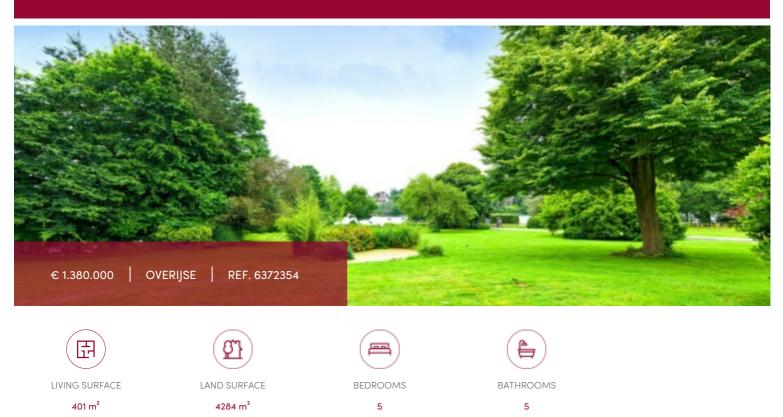

## Beautiful property with stunning view on the lake of Genval

## 3090 Overijse

Lake Genval – very spacious and characterful villa located on a plot of approximately 4284 sqm with a stunning view on the lake. Be seduced by the beautiful spaces but also the unique location. This single-family house, previously an outbuilding of a 19th century country house, is divided as follows: on the ground floor: apartment of approximately 189 qsm with large living area opening onto the garden, open kitchen, 1 large bedroom with ensuite bathroom, a 2nd bedroom and a laundry room. On the first floor: 3 separate apartments of 53, 53 and 49 sqm respectively. On the roof floor: 1 studio +/- 36 m<sup>2</sup>. Ideal for a large family, a kangaroo home, a bed and breakfast...Please note: some photos are 3D projections.

## GENERAL

|                                                             | € 1.380.000               |                   |
|-------------------------------------------------------------|---------------------------|-------------------|
| 4284 m <sup>2</sup> Bedrooms 5                              |                           | Price             |
|                                                             | 4284 m <sup>2</sup>       | Land surface      |
| 5 Parkings 2                                                | 5                         | Bathrooms         |
| 2 Available mits inachtneming huurders                      | 2                         | Floors            |
| 1895 State good state                                       | 1895                      | Construction year |
| 3 Kitchen (type) fully fitted                               | 3                         | Facades           |
| <ul> <li>✓ Office area</li> <li>11 m<sup>2</sup></li> </ul> | ✓                         | Office            |
| Toilets 6                                                   |                           |                   |
| ✓ Heating (type) collective                                 | $\checkmark$              | Laundry room      |
| Heating gas (centr. heat.)                                  |                           |                   |
| ne water Neighborhood countryside                           | beside the water          | Neighborhood      |
| ✓         PEB         542 kW/m²                             | ~                         | Double glass      |
| PEB category F                                              |                           |                   |
|                                                             | 20220805-0002651197-RES-1 | EPC code          |