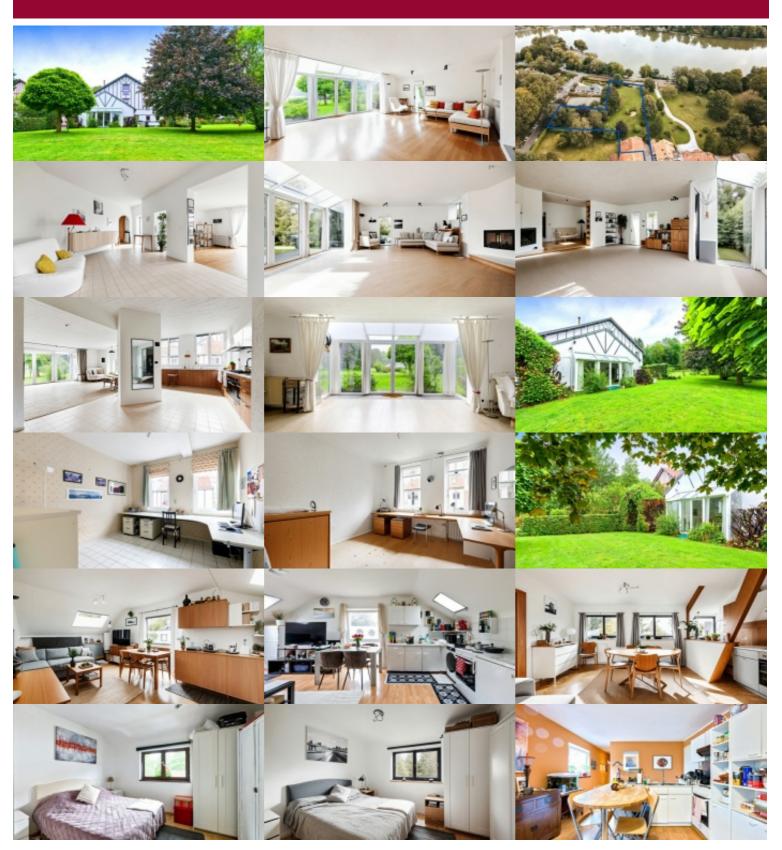

## 3090 Overijse

Lake Genval – very spacious and characterful villa located on a plot of approximately 4284 sqm with a stunning view on the lake. Be seduced by the beautiful spaces but also the unique location. This single-family house, previously an outbuilding of a 19th century country house, is divided as follows: on the ground floor: apartment of approximately 189 qsm with large living area opening onto the garden, open kitchen, 1 large bedroom with ensuite bathroom, a 2nd bedroom and a laundry room. On the first floor: 3 separate apartments of 53, 53 and 49 sqm respectively. On the roof floor: 1 studio +/- 36 m<sup>2</sup>. Ideal for a large family, a kangaroo home, a bed and breakfast...Please note: some photos are 3D projections.