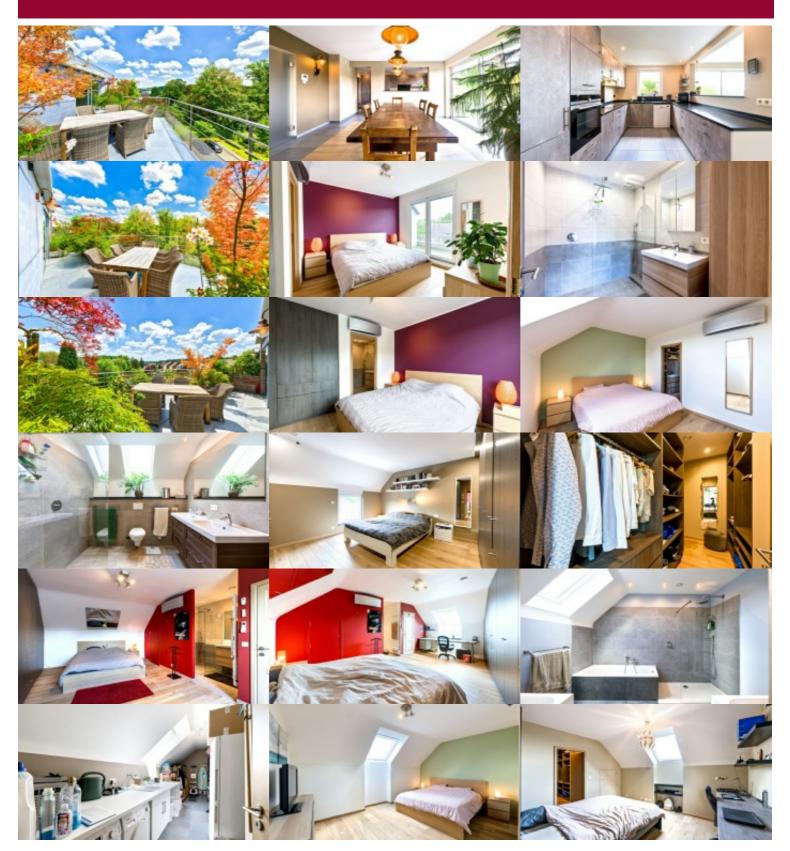

### 1341 Ottignies-Louvain-la-Neuve

Ottignies-Louvain-la-Neuve: Magnificent duplex apartment of approximately 275sqm with 5 bedrooms and a south-facing terrace of 40 sqm. The building dates from 2018. Layout: on the first level: entrance hall with cloakroom and toilet, lounge and dining room of approximately 56 sqm, opening onto the beautiful terrace. Fully equipped kitchen 12 sqm, office 16 sqm, first bedroom 25 sqm with shower room, second bedroom 15.5sqm with access to a small front terrace and shower room, master bedroom of 30 sqm with ensuite shower room. On the upper floor: 2 bedrooms of approximately 20 sqm each. Laundry room 13 sqm. Garage and 2 parking spaces as a supplement 45,000 euros. Cellar included.

Heat pump, ventilation, security door, videophone, 39 solar panels.

All the benefits of a new build without VAT.