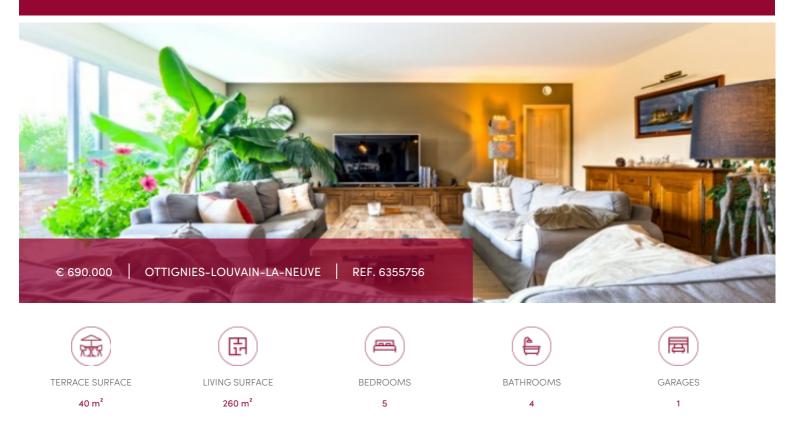

# Duplex 5 bedrooms with S-terrace, 2 parkings + garage

### 1341 Ottignies-Louvain-la-Neuve

Ottignies-Louvain-la-Neuve: Magnificent duplex apartment of approximately 275sqm with 5 bedrooms and a south-facing terrace of 40 sqm. The building dates from 2018. Layout: on the first level: entrance hall with cloakroom and toilet, lounge and dining room of approximately 56 sqm, opening onto the beautiful terrace. Fully equipped kitchen 12 sqm, office 16 sqm, first bedroom 25 sqm with shower room, second bedroom 15.5sqm with access to a small front terrace and shower room, master bedroom of 30 sqm with ensuite shower room. On the upper floor: 2 bedrooms of approximately 20 sqm each. Laundry room 13 sqm. Garage and 2 parking spaces as a supplement 45,000 euros. Cellar included.

#### GENERAL

| flat              | Туре            |
|-------------------|-----------------|
| € 690.000         | Price           |
| 40 m <sup>2</sup> | Terrace surface |
| 1                 | Bathrooms       |
| 1                 | Garages         |
| 3                 | Floor           |
| vanaf akte        | Available       |
| good state        | State           |
| hyper equipped    | Kitchen (type)  |
| 16 m <sup>2</sup> | Office area     |
| ~                 | Laundry room    |
| quiet             | Neighborhood    |
| ~                 | Cellar          |
|                   | Double glass    |

| City              | Ottignies-Louvain-la-Neuve |
|-------------------|----------------------------|
| Living surface    | 260 m <sup>2</sup>         |
| Bedrooms          | 5                          |
| Shower rooms      | 3                          |
| Parkings          | 2                          |
| Floors            | 4                          |
| Construction year | 2018                       |
| Facades           | 3                          |
| Office            | ~                          |
| Toilets           | 4                          |
| Heating (type)    | individual                 |
| Heating           | hot air pump               |
| Neighborhood      | city                       |
| Elevator          | ~                          |
| PEB               | 3 kW/m²                    |
| PEB category      | Ар                         |