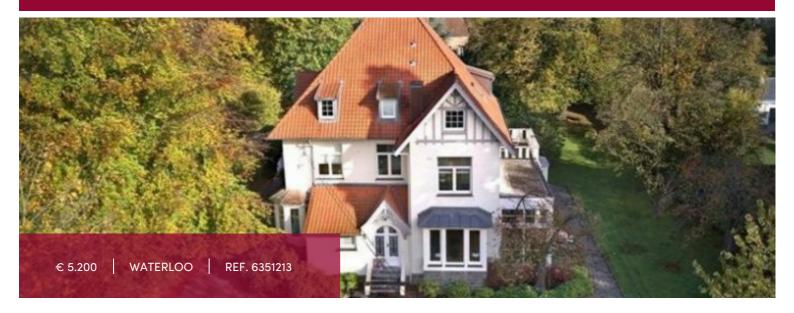

## House at Waterloo

9 1410 Waterloo

In the highly sought-after area of Faubourg, beautiful old property (+/- 1927) of charm English style completely renovated in great depth in 2010 located on a large plot of land of  $\pm$  40 ares 50, living area of the order of  $\pm$  475 m<sup>2</sup> (surface area announced on the basis of the PEB). Large receptions, fully equipped kitchen, 6 bedrooms, 5 bathrooms. Independent 2-car garage. Quality workmanship, advanced technology and safety. PEB "C", 254 kWh/m2.year.

## GENERAL

| Waterloo  | City              | house            | Туре              |
|-----------|-------------------|------------------|-------------------|
| 475 m²    | Living surface    | € 5.200          | Price             |
| 6         | Bedrooms          | 4500 m²          | Land surface      |
| 2         | Garages           | 5                | Bathrooms         |
| 2         | Parkings          | 2                | Parkings (indoor) |
| 1927      | Construction year | 2                | Floors            |
| 4         | Facades           | very good state  | State             |
| ~         | Office            | hyper equipped   | Kitchen (type)    |
| 5         | Toilets           | 11 m²            | Office area       |
| gas       | Heating           | <u> </u>         | Laundry room      |
| quiet     | Neighborhood      |                  |                   |
| ~         | Cellar            | residential area | Neighborhood      |
| 254 kW/m² | PEB               | <u> </u>         | Double glass      |
| С         | PEB category      |                  |                   |
|           |                   | 20230522034609   | EPC code          |