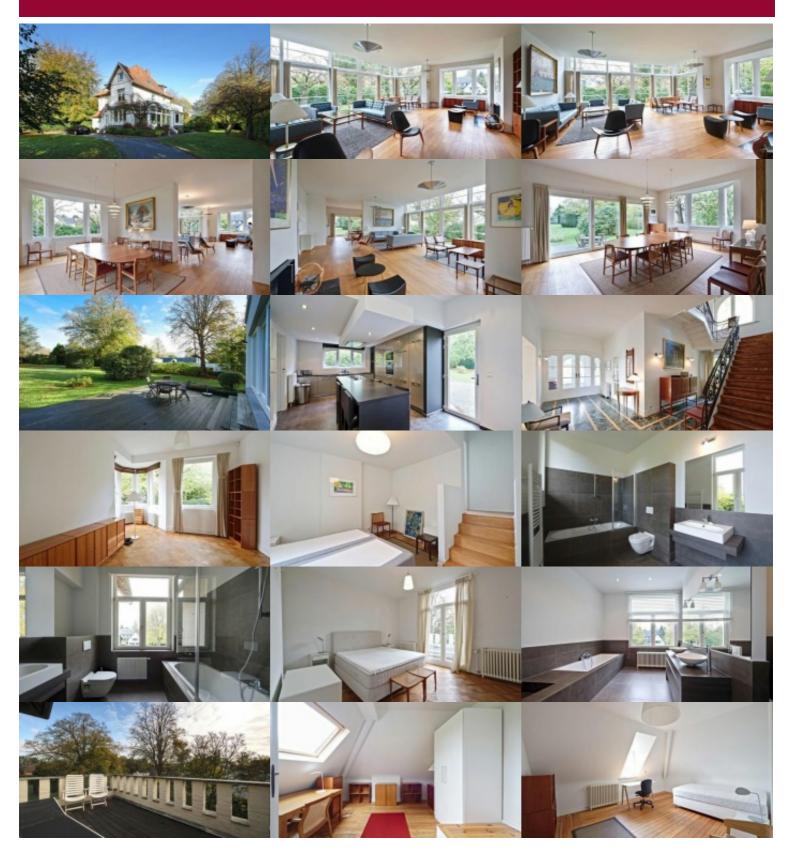

## House at Waterloo

9 1410 Waterloo

In the highly sought-after area of Faubourg, beautiful old property (+/- 1927) of charm English style completely renovated in great depth in 2010 located on a large plot of land of  $\pm$  40 ares 50, living area of the order of  $\pm$  475 m<sup>2</sup> (surface area announced on the basis of the PEB). Large receptions, fully equipped kitchen, 6 bedrooms, 5 bathrooms. Independent 2-car garage. Quality workmanship, advanced technology and safety. PEB "C", 254 kWh/m2.year.

## GENERAL

| Waterloo  | City              | house            | Туре              |
|-----------|-------------------|------------------|-------------------|
| 475 m²    | Living surface    | € 5.200          | Price             |
| 6         | Bedrooms          | 4500 m²          | Land surface      |
| 2         | Garages           | 5                | Bathrooms         |
| 2         | Parkings          | 2                | Parkings (indoor) |
| 1927      | Construction year | 2                | Floors            |
| 4         | Facades           | very good state  | State             |
| ~         | Office            | hyper equipped   | Kitchen (type)    |
| 5         | Toilets           | 11 m²            | Office area       |
| gas       | Heating           | <u> </u>         | Laundry room      |
| quiet     | Neighborhood      |                  |                   |
| ~         | Cellar            | residential area | Neighborhood      |
| 254 kW/m² | PEB               | <u> </u>         | Double glass      |
| С         | PEB category      |                  |                   |
|           |                   | 20230522034609   | EPC code          |