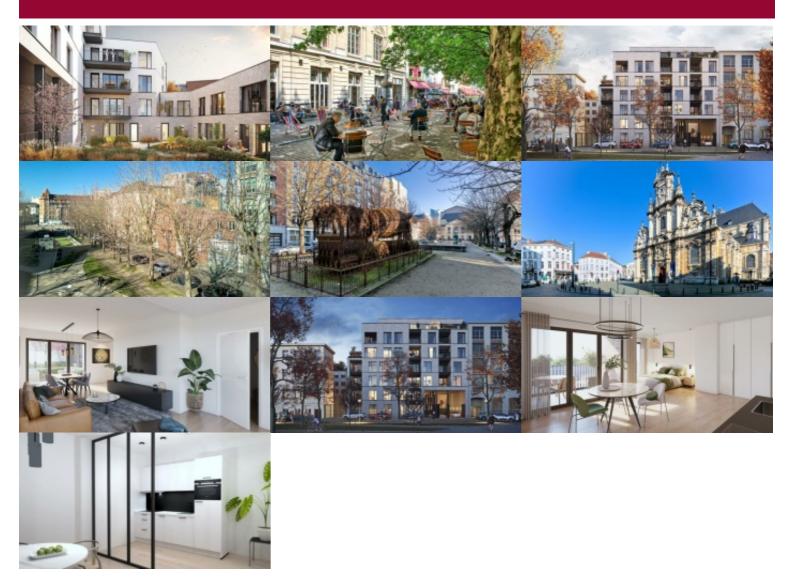

## Project "UNIQ" in the heart of Brussels - New and ecological STUDIO'S !

Quai au Foin 59-65, 1000 Brussel

A52 - 61,4 sqm - 7,3 sqm terrace

Very bright studio on the 5th floor with a large terrace, and view on the side of the building

Living space + fully equipped kitchen

Sleeping area with a view on the terrace, bathroom and separate toilet

Technical/laundry room. Cellar and parking in extra.

The project will be cost effective and sustainable in its construction as well as in its thermal and acoustic insulation with EPB B+.

Sale under VAT on the construction (poss. 6 % under conditions + abattement) and registration on the land (12,5 %).

The day-to-day life, in the heart of the "pedestrian" pentagon, will invite you to stroll along the old docks, just a stone's throw from the Place Ste Catherine and its typical Brussels atmosphere, it's daily market, its many stores and restaurants.

Points of interest or cultural sites such as the National Theatre, the KVS, the Flemish Theatre or the cinemas are also within walking distance.

Contact us quickly to obtain all the details on this new exceptional construction.