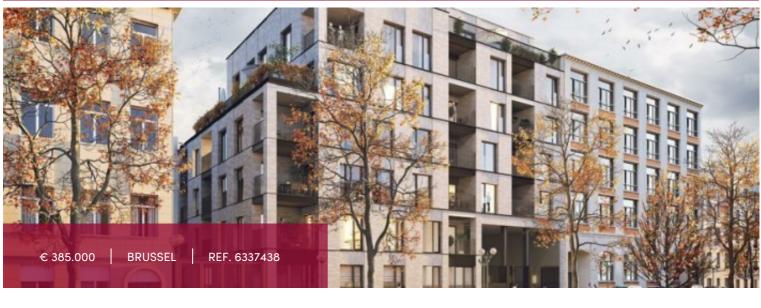

## Project "UNIQ" in the heart of Brussels - New and ecological STUDIO'S !

Quai au Foin 59-65, 1000 Brussel

A52 - 61,4 sqm - 7,3 sqm terrace

Very bright studio on the 5th floor with a large terrace, and view on the side of the building

Sale under VAT on the construction (poss. 6 % under conditions + abattement) and registration on the land (12,5 %).

The day-to-day life, in the heart of the "pedestrian" pentagon, will invite you to stroll along the old docks, just a stone's throw from the Place Ste Catherine and its typical Brussels atmosphere, it's daily market, its many stores and restaurants.

## GENERAL

| Туре              | flat               |
|-------------------|--------------------|
| Price             | € 385.000          |
| Terrace surface   | 7.3 m <sup>2</sup> |
| Parkings (indoor) | 1                  |
| Floors            | 6                  |
| Construction year | 2025               |
| Facades           | 2                  |
| Toilets           | 1                  |
| Heating (type)    | individual         |
| Neighborhood      | central            |
| Cellar            | ~                  |
| Double glass      | ~                  |