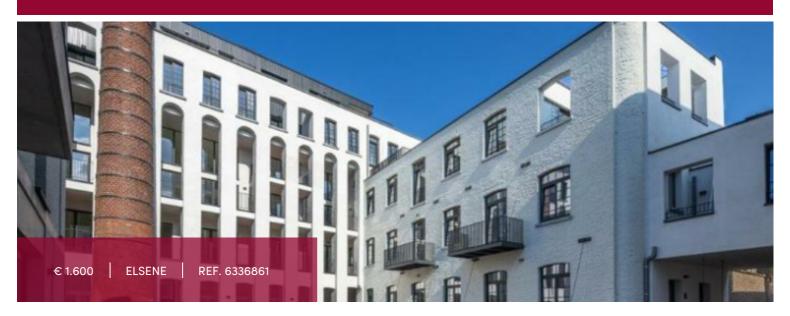

LIVING SURFACE

96 m²

BEDROOMS

1

BATHROOMS

1

# Flat at Elsene

Stéphanie/Louise district: In the new Chocolaterie Antoine building, magnificent 1-bedroom apartment of 96 m², completely new and ideally located close to shops, restaurants and public transport. This property offers a modern and practical design and consists of an entrance hall, a guest toilet, an equipped laundry room (washing machine and dryer), a living room with fully equipped open kitchen, a mezzanine bedroom, a bathroom with toilet, a dressing area. Magnificent ceiling height. Cellar and 2 bicycle spaces. Energy certificate (PEB): C.

| City           | Elsene            |
|----------------|-------------------|
| Living surface | 96 m²             |
| Bathrooms      | 1                 |
| Available      | onmiddellijk      |
| State          | new               |
| Kitchen (type) | US hyper equipped |
| Laundry room   | ~                 |
| Heating        | wall heating      |
| Neighborhood   | quiet             |
| Elevator       | ~                 |
| PEB            | 94 kW/m²          |
| PEB category   | В                 |