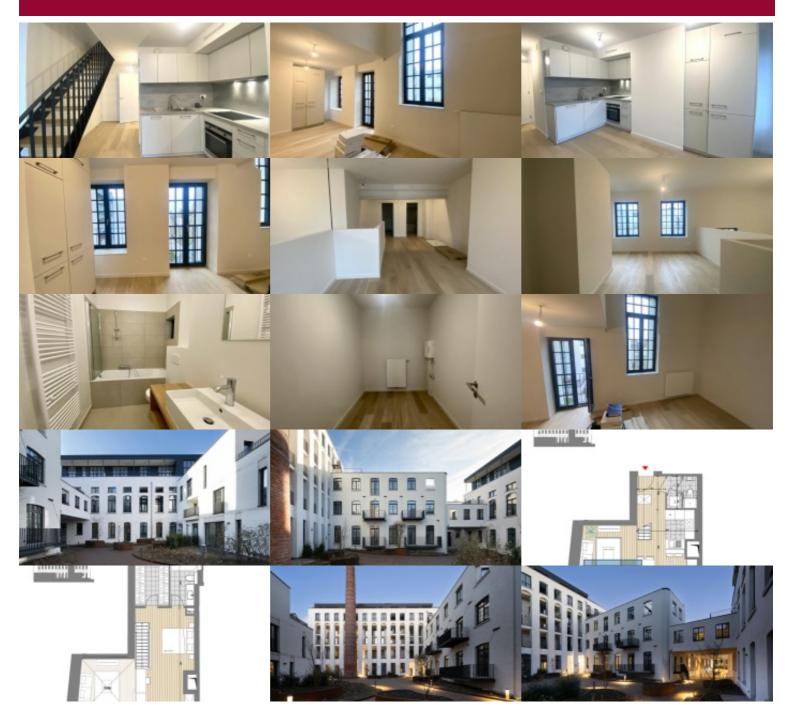

# Flat at Elsene

Stéphanie/Louise district: In the new Chocolaterie Antoine building, magnificent 1-bedroom apartment of 96 m², completely new and ideally located close to shops, restaurants and public transport. This property offers a modern and practical design and consists of an entrance hall, a guest toilet, an equipped laundry room (washing machine and dryer), a living room with fully equipped open kitchen, a mezzanine bedroom, a bathroom with toilet, a dressing area. Magnificent ceiling height. Cellar and 2 bicycle spaces. Energy certificate (PEB): C.