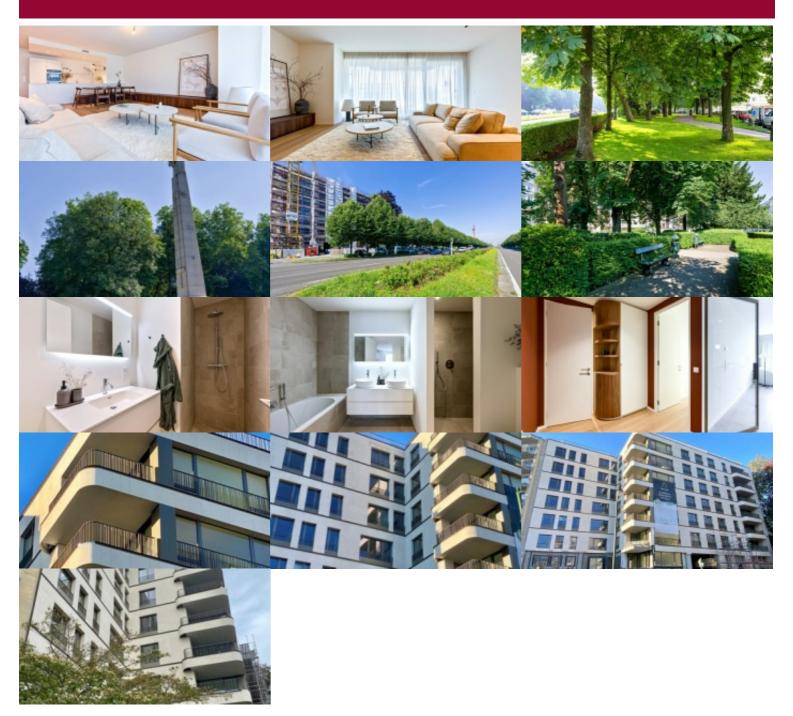

### Avenue de Tervueren 249, 1150 Sint-Pieters-Woluwe 0

Victoire proposes you this 3-bedroom flat on the 1st floor in the beautiful residence "Tervueren Square". A new stunning 52-apartment project offering an incomparable living environment in Brussels, where you can enjoy both the pleasures of the city and the benefits of nature.

It's layout is as follows : Entrance hall and vestiaire with separate WC. Large living area with dining room and superbly equipped open Bulthaup kitchen, extended by the front terrace.

The night hall houses the 3 bedrooms, a second separate toilet, a shower room and a utility room. The master bedroom benefits from an en-suite bathroom with bath, shower and WC. All 3 bedrooms have also access to the terrace.

Exquisite finishes, powerful home automation, sustainable & smart building.

Parking for cars (with recharging station at extra charge), motorcycles and/or bicycle cargos are available at extra costs. Cellar in extra too.

Ideally located, close to the Montgomery-Mérode shopping district and between the splendid Parc de la Woluwe and Parc du Cinquantenaire, you'll reach the city center or the European area in just a few minutes - on foot, by bike, by car or by public transport, everything is close at hand.