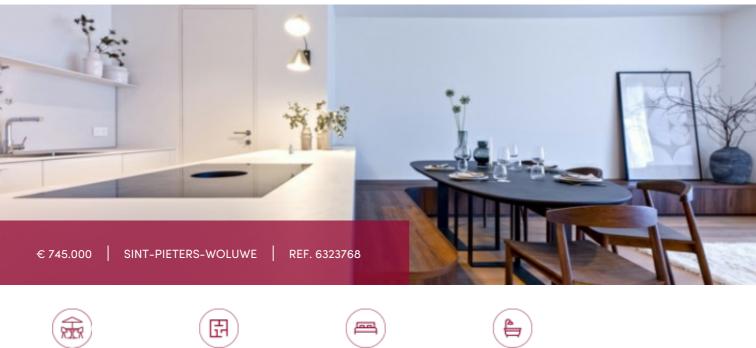

## Montgomery AREA - 3 BEDROOM FLAT + terrace

### Avenue de Tervueren 249, 1150 Sint-Pieters-Woluwe 0

Victoire proposes you this 3-bedroom flat on the 1st floor in the beautiful residence "Tervueren Square". A new stunning 52-apartment project offering an incomparable living environment in Brussels, where you can enjoy both the pleasures of the city and the benefits of nature.

It's layout is as follows : Entrance hall and vestiaire with separate WC. Large living area with dining room and superbly equipped open Bulthaup kitchen, extended by the front terrace.

The night hall houses the 3 bedrooms, a second separate toilet, a shower room and a utility room. The master bedroom benefits from an en-suite bathroom with bath, shower and WC. All 3 bedrooms have also access to the terrace.

Exquisite finishes, powerful home automation, sustainable & smart building.

Parking for cars (with recharging station at extra charge), motorcycles and/or bicycle cargos are available at extra costs. Cellar in extra too.

Ideally located, close to the Montgomery-Mérode shopping district and between the splendid Parc de la Woluwe and Parc du Cinquantenaire, you'll reach the city center or the European area in just a few minutes - on foot, by bike, by car or by public transport, everything is close at hand.