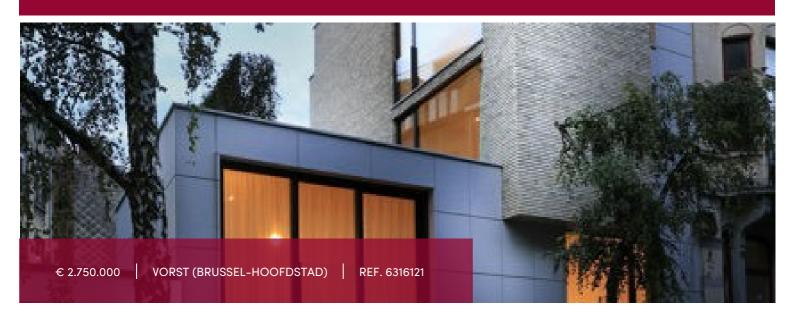

# Place Brugmann: New house with lift

This magnificent semi-detached house with an elevator is located in the immediate vicinity of Place Brugmann, a sought-after neighborhood known for its shops and restaurants. Small garden bright reception rooms, a spacious fully equipped kitchen with a dining area, 4/5 bedrooms, 5 bathrooms, a sauna area, a storage cellar, and a garage for 2 cars. Possibility to set up a professional practice. Solar panels, oversized silent heat pump, ventilation system (VMC), triple glazing, rainwater tank, ten-year warranty... Estimated EPC: A- very low energy consumption.

#### GENERAL

| flat                |
|---------------------|
| € 2.750.000         |
| 160 m²              |
| 5                   |
| 2                   |
| vanaf akte          |
| new                 |
| hyper equipped      |
| <b>~</b>            |
| quiet               |
| <b>✓</b>            |
| 39 kW/m²            |
| ac8d-9684-bc8b-e55a |
|                     |

| City              | Vorst (Brussel-Hoofdstad) |
|-------------------|---------------------------|
| Living surface    | 467 m²                    |
| Terrace surface   | 15 m²                     |
| Bathrooms         | 5                         |
| Floors            | 4                         |
| Construction year | 2024                      |
| Facades           | 3                         |
| Toilets           | 6                         |
| Heating (type)    | individual                |
| Heating           | hot air pump              |
| Neighborhood      | residential area          |
| Elevator          | <b>✓</b>                  |
| PEB category      | А                         |
|                   |                           |