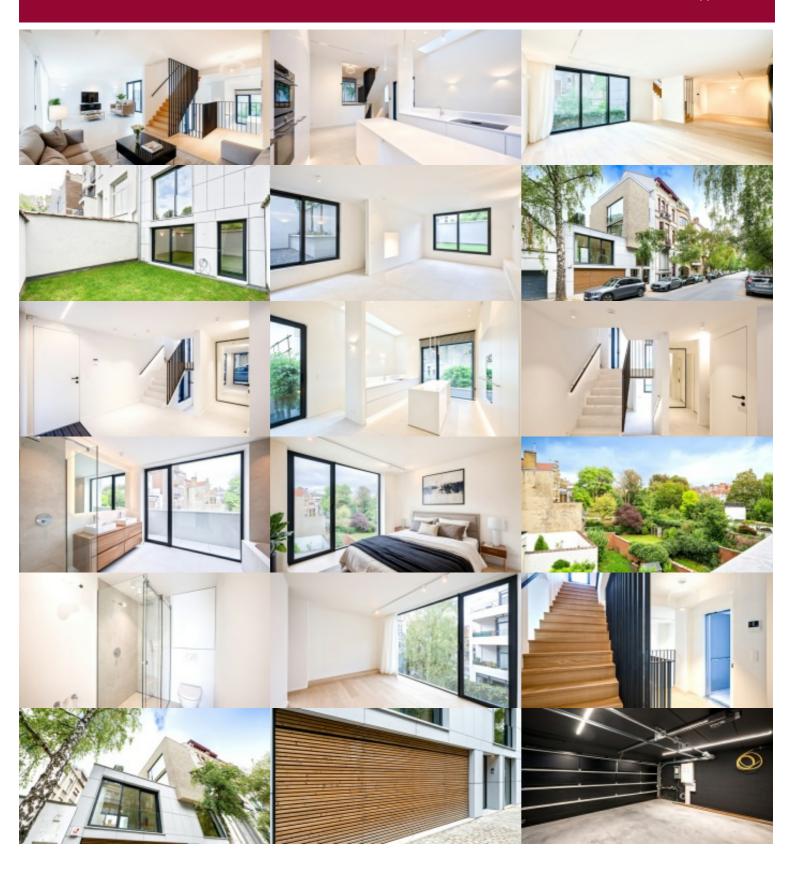

# Place Brugmann: New house with lift

This magnificent semi-detached house with an elevator is located in the immediate vicinity of Place Brugmann, a sought-after neighborhood known for its shops and restaurants. Small garden bright reception rooms, a spacious fully equipped kitchen with a dining area, 4/5 bedrooms, 5 bathrooms, a sauna area, a storage cellar, and a garage for 2 cars. Possibility to set up a professional practice. Solar panels, oversized silent heat pump, ventilation system (VMC), triple glazing, rainwater tank, ten-year warranty... Estimated EPC: A- very low energy consumption.