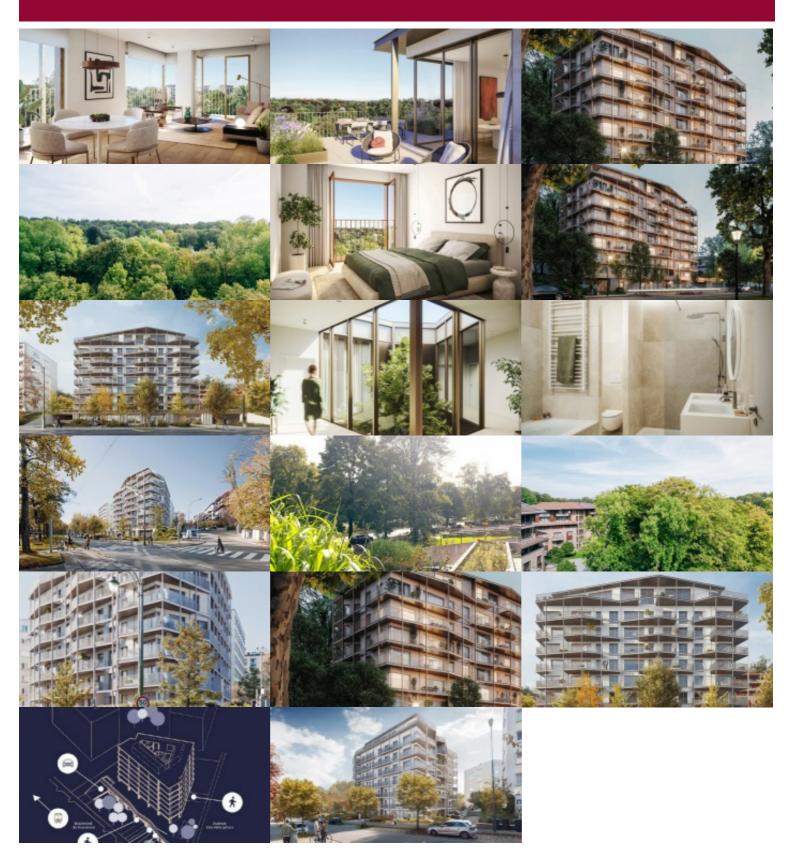

## Boulevard du Souverain 360, 1160 Oudergem

This luxurious new development, surrounded by greenery, is located on Boulevard du Souverain, opposite Parc de Val Duchesse, and comprises 48 units.

Victoire proposes you this 3-bedroom corner flat overlooking the parc with a large South-East facing terrace.

1 large entrance hall with cloakroom, leading to the beautiful living room with south-east terrace surrounding the apartment - 1 super-equipped open kitchen

1 large master bedroom with dressing room and one en suite showerroom - 2 other bedrooms with view on the front of the building - one with an access to the terrace

1 extra shower room – 1 separate WC – 1 technical room/laundry room – 1 cellar.

Bright building, superbly finished - luxurious interior fittings - minimal construction and consumption carbon footprint (solar panels will ensure electricity for the common areas, rainwater will be recovered for the common areas too), tree-lined gardens.

1 large office space will be available on the below ground floor, while the basement includes 51 parking spaces (with charging station if required) and bicycle storage.

A sought-after, residential neighborhood with all the urban amenities you'd expect from your neighborhood within walking distance. Sale under registration rights(12.5%) for the land part and under VAT for the construction part.