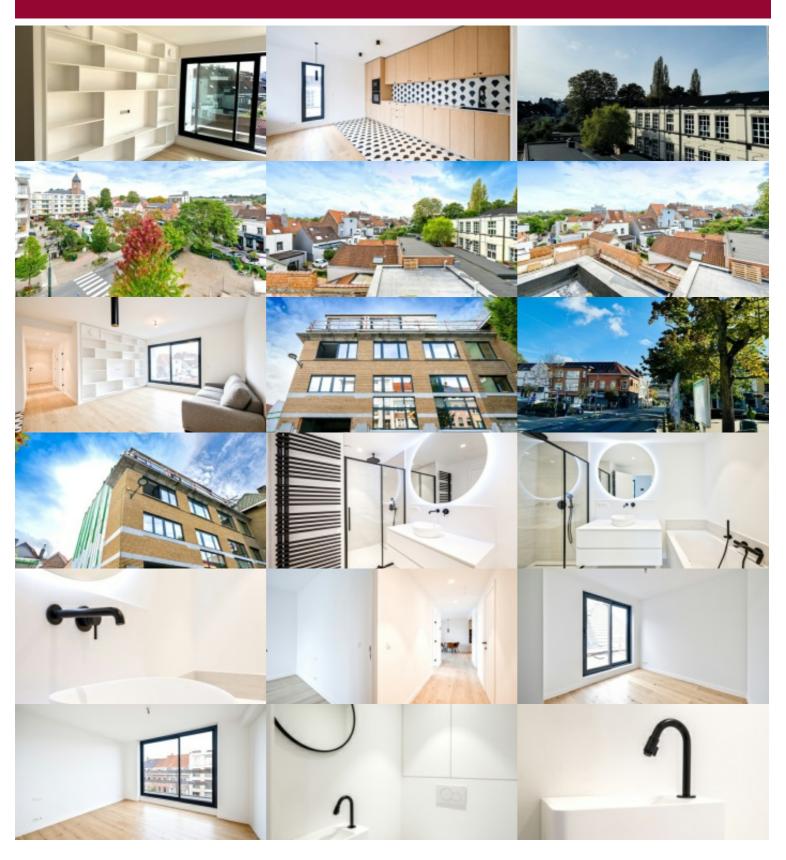

### Avenue Charles Thielemans 22-24, 1150 Sint-Pieters-Woluwe 0

"THE POST" project, located avenue Charles Thielemans 22-24 in Woluwe-St-Pierre, is an existing building divided into NEW 13 units. Victoire propose a large 3-bedroom penthouse apartment - 173 sq.m. with view at the rear of the building. Beautiful entrance hall with guest WC and laundry/technical room.

Splendid 45 sq.m. living room with dining room and super-SMEG equipped open kitchen - and access to the terrace.

Night hall leading to the 3 bedrooms - 1 second separate WC and a bathroom with a tub and double washbasin.

2 bedrooms of 16 and 17 sq.m. + master bedroom of 25 sq.m. with a dressing area and beautiful bathroom with shower, bath, double sink and toilet.

The building is totally rebuilt, keeping a fine balance between the original and contemporary architecture of the property. The project is splendid, and in total harmony with a nowadays aesthetic and the desired sustainable construction standards (carbon offsetting, use of rainwater, solar panels to supply electricity to the common areas) - PEB B.