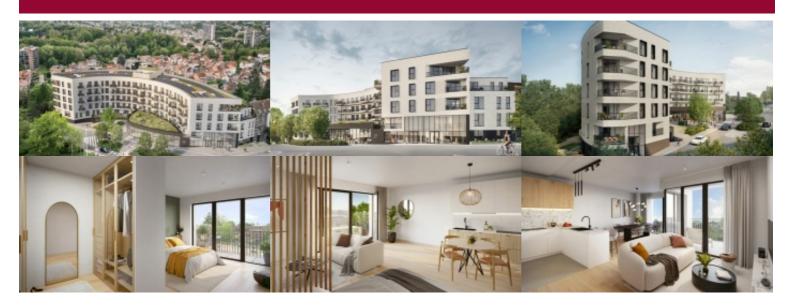

# MOONRISE located in Auderghem - 2 BEDROOM APARTMENT + 2 TERRACES

Avenue de Beaulieu 22-26, 1160
Oudergem

AUDERGHEM - Victoire proposes 2-bedroom apartment with 1 terrace/loggia to the rear and a second to the front.

Entrance hall checkroom. Attractive living and dining room with access to the south/west-facing terrace/loggia at the rear of the building, and a superbly equipped open kitchen. Night hall with separate toilet, a laundry room and a shower room (with shower and single washbasin). 2 bedrooms, the master with en-suite bathroom (with single washbasin and bath). Both bedrooms have access to the front terrace PEB A-