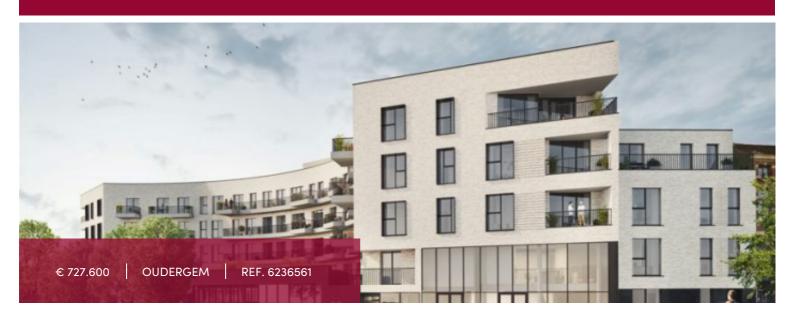

## MOONRISE located in Auderghem - 3 BEDROOM FLAT + 2 TERRACES

# Avenue de Beaulieu 22-26, 1160 Oudergem

AUDERGHEM - Victoire proposes This attractive 3-bedroom corner apartment enjoys views to both the side and rear of the building. Entrance hall with separate toilet and small checkroom. 1 first beautiful bedroom with en-suite shower room (with shower and washbasin). Very nice living room, with dining area and super-equipped kitchen - access to the 2 terraces/loggia to the south and east of the apartment.

#### **GENERAL**

| Туре              | flat       |
|-------------------|------------|
| Price             | € 727.600  |
| Terrace surface   | 25 m²      |
| Bathrooms         | 1          |
| Parkings (indoor) | 1          |
| Floors            | 4          |
| Construction year | 2027       |
| Facades           | 2          |
| Toilets           | 2          |
| Heating (type)    | collective |
| Neighborhood      | Free sight |
| Cellar            | ~          |
| PEB               | 33 kW/m²   |
| EPC code          | А          |
|                   |            |

| City           | Oudergem          |
|----------------|-------------------|
| Living surface | 122 m²            |
| Bedrooms       | 3                 |
| Shower rooms   | 2                 |
| Floor          | 3                 |
| Available      | bij oplevering    |
| State          | new               |
| Kitchen (type) | US hyper equipped |
| Laundry room   | <b>~</b>          |
| Heating        | hot air pump      |
| Neighborhood   | city              |
| Elevator       | ~                 |
| PEB category   | А                 |
|                |                   |