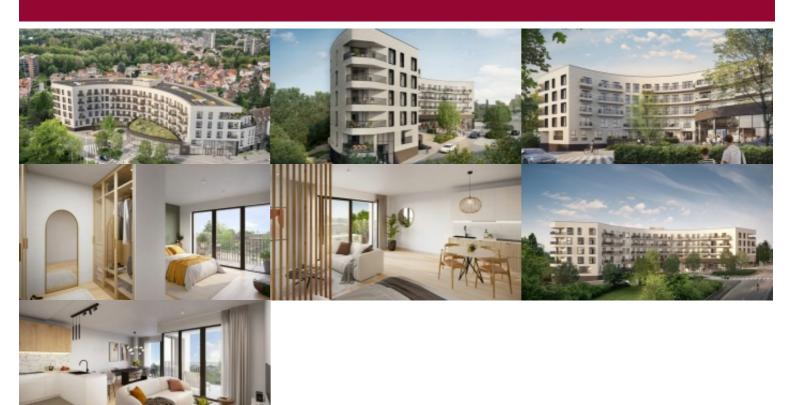

# Avenue de Beaulieu 22-26, 1160 Oudergem

AUDERGHEM - Victoire proposes This attractive 3-bedroom corner apartment enjoys views to both the side and rear of the building. Entrance hall with separate toilet and small checkroom. 1 first beautiful bedroom with en-suite shower room (with shower and washbasin). Very nice living room, with dining area and super-equipped kitchen - access to the 2 terraces/loggia to the south and east of the apartment.

Night hall, (with laundry room) houses a bathroom (with bath and double sink), a second separate toilet, the other 2 bedrooms (one with en-suite shower room (with shower, toilet and single sink)- PEB A-.