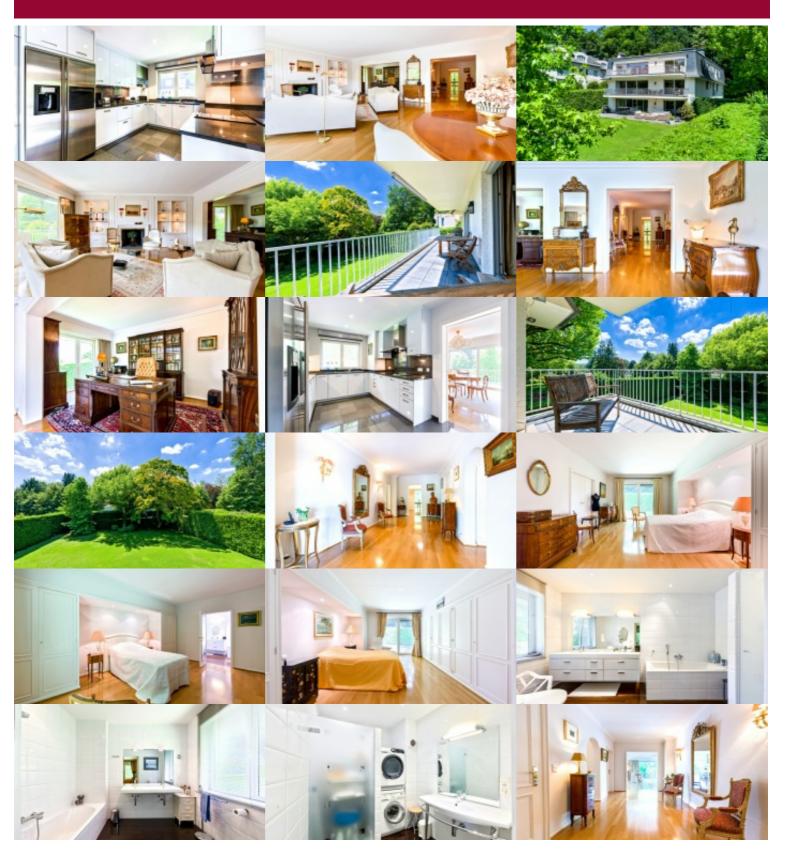

## Superb apartment $\pm$ 291m<sup>2</sup>, terrace, parking

In the sought-after Prince d'Orange neighborhood, within a small condominium set in lush greenery, discover this superb apartment in perfect condition, offering a built area of ± 291 m<sup>2</sup>, complemented by a south-facing terrace of ± 20 m<sup>2</sup>. This exceptional property is composed as follows: entrance hall with wardrobe and guest facilities, spacious receptions of ± 72 m<sup>2</sup> opening onto the terrace, fully equipped kitchen, living room or office, master suite with a large dressing room and an en-suite bathroom, 3 generously sized bedrooms, a bathroom, and a shower room including a laundry area. A cellar and 2 parking spaces are advantageous additions to this property (MANDATORY€50,000). Electrical installations meet current standards. Energy Performance Certificate (EPC) C+.