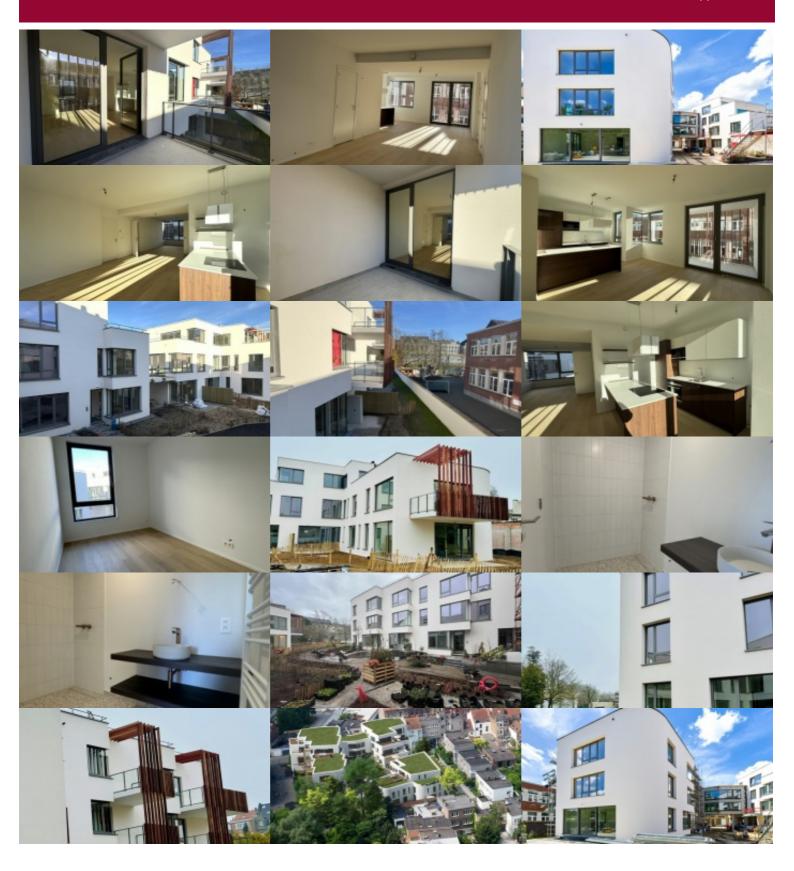

# The very best of city life ... in Uccle, close to the Parvis St Pierre à Uccle

Beautiful 2 bedroom flat on the 2nd floor with views into the project. Entrance hall with separate toilet, utility room and cloakroom. 1 bedroom with en suite bathroom. 1 second bedroom on the opposite side of the flat also with a full en suite bathroom. The living room, which includes the living room, the dining room and the fully equipped kitchen, opens onto the well-facing terrace. The CARRE COGHEN project is located in the center of Uccle. Enjoy the many advantages of this project such as the exceptional location close to a wide variety of urban commodities, the high-quality of the construction, the splendid finishing and last but not least the beautiful inside lush garden. Cellar included and parking in supplement in the basement (40 000 €).

### GENERAL

| Туре              | flat             |
|-------------------|------------------|
| Price             | € 645.000        |
| Terrace surface   | 8 m²             |
| Bathrooms         | 1                |
| Parkings (indoor) | 1                |
| Floors            | 3                |
| Construction year | 2024             |
| Facades           | 2                |
| Toilets           | 2                |
| Heating (type)    | individual       |
| Neighborhood      | residential area |
| Cellar            | <u> </u>         |
| Double glass      | ~                |
|                   |                  |
| EPC code          | A-               |

| City           | Ukkel                  |
|----------------|------------------------|
| Living surface | 113 m²                 |
| Bedrooms       | 2                      |
| Shower rooms   | 1                      |
| Floor          | 2                      |
| Available      | vanaf akte             |
| State          | new                    |
| Kitchen (type) | US hyper equipped      |
| Laundry room   | <b>✓</b>               |
| Heating        | hot air pump           |
| Neighborhood   | commercial environment |
| Elevator       | <b>✓</b>               |
| PEB            | 45 kW/m²               |
| PEB category   | А                      |
| -              |                        |