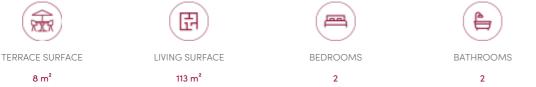

#### GENERAL

| flat              | Туре            |
|-------------------|-----------------|
| € 635.000         | Price           |
| 8 m²              | Terrace surface |
| 2                 | Shower rooms    |
| 1                 | Floor           |
| vanaf akte        | Available       |
| new               | State           |
| US hyper equipped | Kitchen (type)  |
| ~                 | Laundry room    |
|                   |                 |
| residential area  | Neighborhood    |
| ~                 | Cellar          |
| ~                 | Double glass    |
|                   |                 |
|                   |                 |

| City              | Ukkel                  |  |
|-------------------|------------------------|--|
| Living surface    | 113 m <sup>2</sup>     |  |
| Bedrooms          | 2                      |  |
| Parkings (indoor) | 1                      |  |
| Floors            | 3                      |  |
| Construction year | 2024                   |  |
| Facades           | 2                      |  |
| Toilets           | 2                      |  |
| Heating (type)    | individual             |  |
| Heating           | hot air pump           |  |
| Neighborhood      | commercial environment |  |
| Elevator          | ~                      |  |
| PEB               | 45 kW/m²               |  |
| PEB category      | A                      |  |