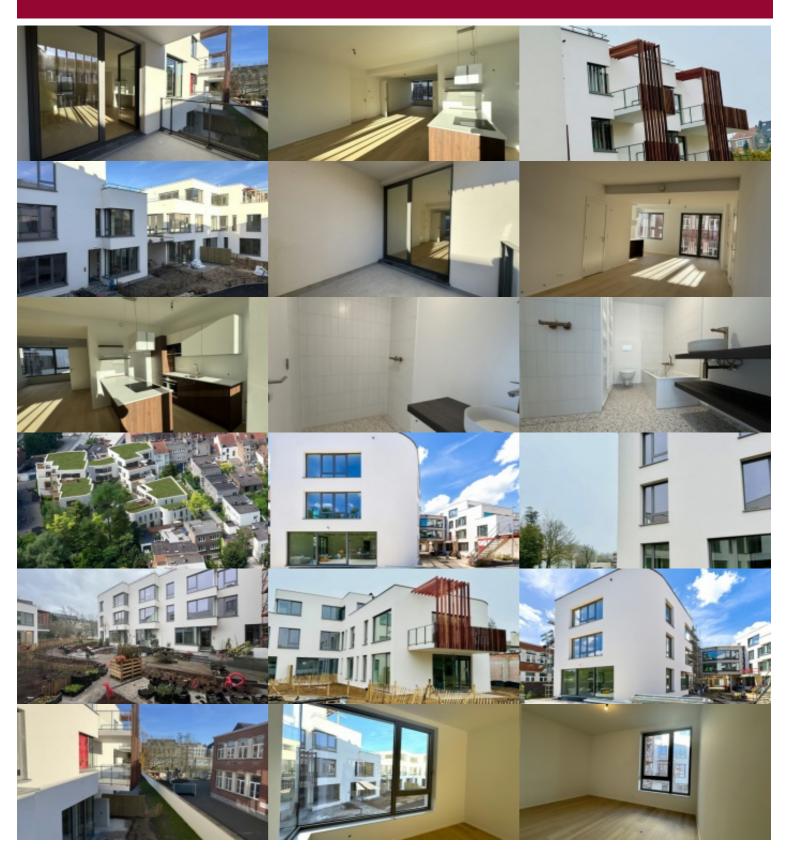

# Rue du Doyenne 56, 1180 Ukkel

This beautiful 2 bedroom apartment is located on the 1st floor. The entrance hall with technical room, checkroom and toilet opens onto the living space, the super equipped open kitchen and the dining room. A nice well oriented terrace extends this one; A small night hall leads to a large bedroom with full bathroom en suite.

A second bedroom also with bathroom en suite completes this apartment.

Enjoy the many advantages of te CARRE COGHEN project such as the exceptional location close to a wide variety of urban commodities, the high-quality of the construction, the splendid finishing and last but not least the beautiful inside lush garden. A project of GALIKA HUMAN ESTATE