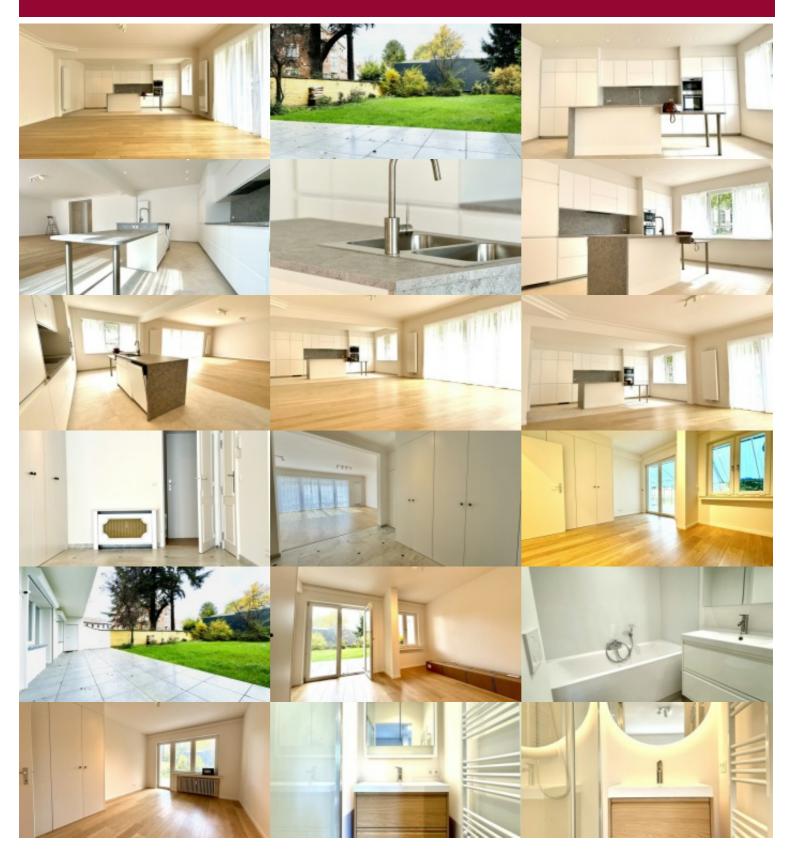

Avenue Winston Churchill 152, 1180 Ukkel

On the beautiful Avenue Winston Churchill, a stone's throw from Place Brugmann and Rue Vanderkindere, magnificent 4-bedroom ground floor apartment with garden and terrace – completely renovated in 2024, with an area of +- 200 m² habitable. It consists of an entrance hall with cupboards, a guest toilet, a spacious living room (+- 75 m²) with a fully equipped American kitchen, 4 bedrooms with cupboards (18-15-15-14 m²), 3 shower rooms, a bathroom, a magnificent garden of +- 300 m² and a beautiful terrace of +- 30 m². Equipped laundry room – cellar and a compulsory garage box (+200 euros). Close to transport, shops and restaurants PEB D – New double glazing – Armored door. To see without delay!