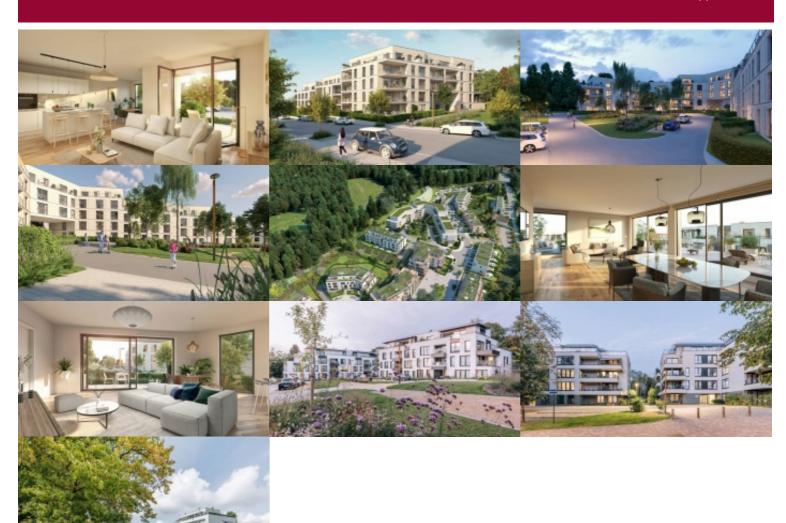

# Your rendez-vous with greenery at the "CANOPEE" project in Uccle!

Clos Andrée Dumont 8, 1180 Ukkel

The new apartment project "Les Promenades d'Uccle" is complemented by this beautifully atypical new building "CANOPEE." Victoire

This attractive, well-appointed studio overlooks the main street. A small entrance hall with separate toilet and utility room, followed by a beautiful living space with superbly equipped kitchen, living room and dining room. Sleeping area and shower room complete the picture.

This project will, of course, be designed with low energy consumption and a minimal ecological footprint. The finishes are elegant and understated, made from high-quality materials to provide maximum home comfort. As expected, the building will have an excellent energy performance certificate (EPC)!

Parking (mandatory and additional) and a bike room are available. A storage cellar is also provided for each unit. Sales are under registration rights for the land and under VAT for the construction.

This well-designed new neighborhood is peacefully immersed in a Natura 2000 area on the Kinsendael plateau, giving the feeling of living in the countryside!